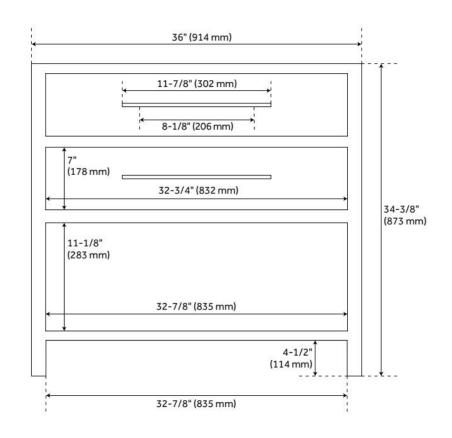

## **FEATURES**

Material: Mahogany

Product Finish: Midnight Navy Blue

Number of Drawers: 1

Hardware Finish: Antique Brass

Built-In Adjusters: Yes

LISTED ID: 506897

## ADDITIONAL FEATURES

- Made of solid mahogany.
- Granite is A-grade. Polished Carrara Marble is sourced from Italy.
- Each stone top is carved from a single piece of stone and will feature natural variations.
- Includes a matching backsplash and a white porcelain sink.
- See Installation Instructions for directions to attach the vanity top and sink.