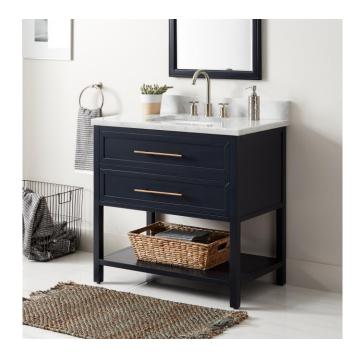

## 36" ROBERTSON MAHOGANY CONSOLE VANITY FOR RECTANGULAR UNDERMOUNT SINK - MIDNIGHT NAVY

SKU: 941267

Code: SH459596, SH459597, SH459593, SH459594, SH459595, SH456888, SH456890, SH456889, SH456887, SH456886, SH449208

## **FEATURES**

Material: Mahogany

Product Finish: Midnight Navy Blue

Number of Drawers: 1

Hardware Finish: Antique Brass

Built-In Adjusters: Yes

LISTED ID: 506897

## ADDITIONAL FEATURES

- Made of solid mahogany.
- Granite is A-grade. Polished Carrara Marble is sourced from Italy.
- Each stone top is carved from a single piece of stone and will feature natural variations.
- Includes a matching backsplash and a white porcelain sink.
- See Installation Instructions for directions to attach the vanity top and sink.