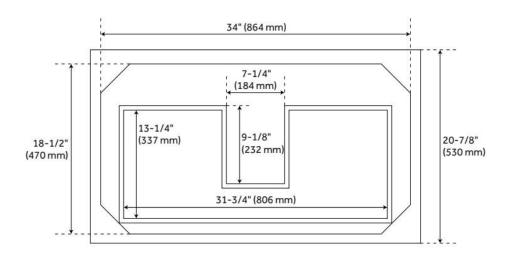

## ADDITIONAL FEATURES

- Made of solid mahogany.
- Granite is A-grade. Polished Carrara Marble is sourced from Italy.
- Each stone top is carved from a single piece of stone and will feature natural variations.
- Includes a matching backsplash and a white porcelain sink.
- See Installation Instructions for directions to attach the vanity top and sink.