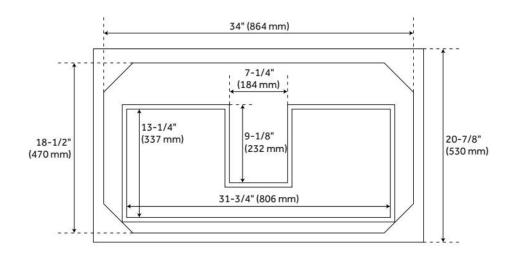

## **ADDITIONAL FEATURES**

- Made of solid mahogany.
- Granite is A-grade. Polished Carrara Marble is sourced from Italy.
- Each stone top is carved from a single piece of stone and will feature natural variations.
- Includes a matching backsplash and a white porcelain sink.
- See Installation Instructions for directions to attach the vanity top and sink.