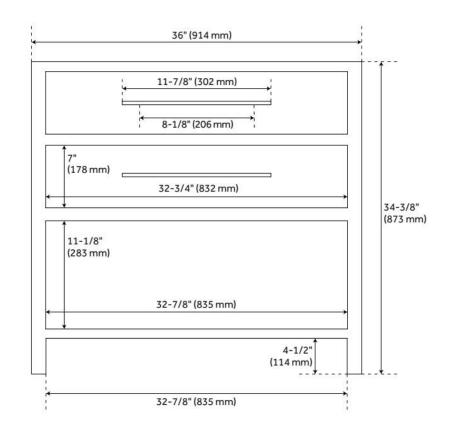

## **FEATURES**

Material: Mahogany

Product Finish: Midnight Navy Blue

Number of Drawers: 1

Hardware Finish: Antique Brass

Built-In Adjusters: Yes

LISTED ID: 506897

## **ADDITIONAL FEATURES**

- Made of solid mahogany.
- Granite is A-grade. Polished Carrara Marble is sourced from Italy.
- Each stone top is carved from a single piece of stone and will feature natural variations.
- Includes a matching backsplash and a white porcelain sink.
- See Installation Instructions for directions to attach the vanity top and sink.