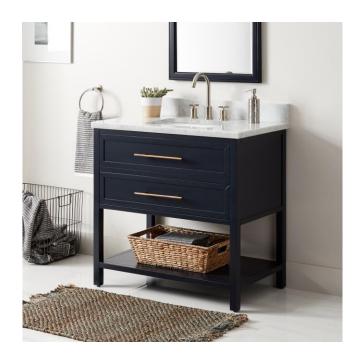

## 36" ROBERTSON MAHOGANY CONSOLE VANITY FOR RECTANGULAR UNDERMOUNT SINK - MIDNIGHT NAVY

SKU: 941267

Code: SH459596, SH459597, SH459593, SH459594, SH459595, SH456888, SH456889, SH456889, SH456886, SH449208, SH559100

## 36" ROBERTSON MAHOGANY CONSOLE VANITY FOR RECTANGULAR UNDERMOUNT SINK - MIDNIGHT NAVY

SKU: 941267

Code: SH459596, SH459597, SH459593, SH459594, SH459595, SH456888, SH456889, SH456889, SH456887, SH456886, SH449208, SH559100