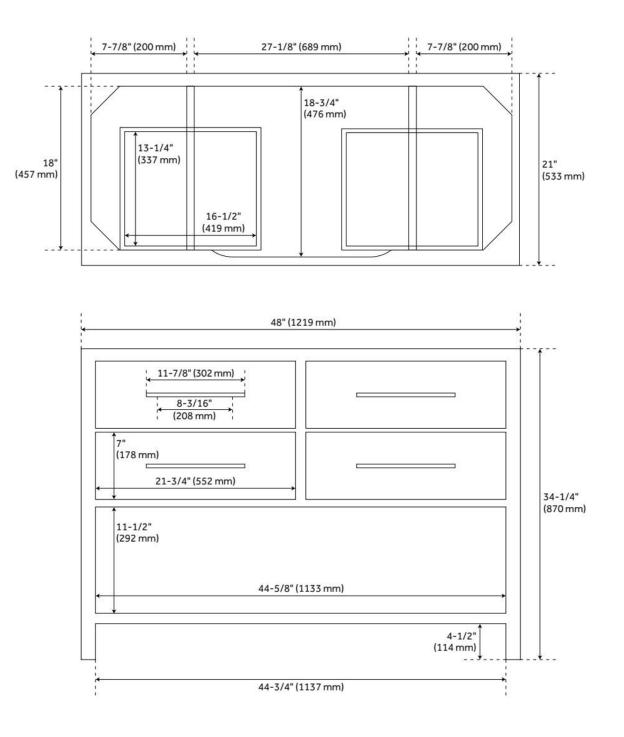

# 48" ROBERTSON MAHOGANY CONSOLE VANITY FOR UNDERMOUNT SINK - MIDNIGHT NAVY BLUE

### FEATURES

Material: Mahogany Product Finish: Midnight Navy Blue Number of Drawers: 2 Hardware Finish: Antique Brass Built-In Adjusters: Yes

LISTED ID: 506895