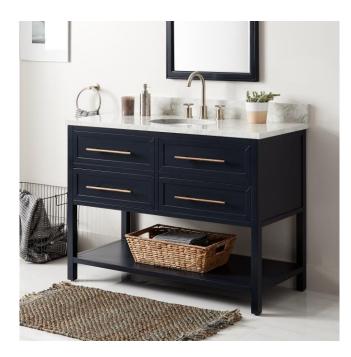

# 48" ROBERTSON MAHOGANY CONSOLE VANITY FOR UNDERMOUNT SINK - MIDNIGHT NAVY BLUE

### FEATURES

Material: Mahogany Product Finish: Midnight Navy Blue Number of Drawers: 2 Hardware Finish: Antique Brass Built-In Adjusters: Yes

LISTED ID: 506895

### **ADDITIONAL FEATURES**

- Made of solid mahogany.
- Granite is A-grade. Polished Carrara Marble is sourced from Italy.
- Each stone top is carved from a single piece of stone and will feature natural variations.
- Includes a matching backsplash and a white porcelain sink.
- See Installation Instructions for directions to attach the vanity top and sink.