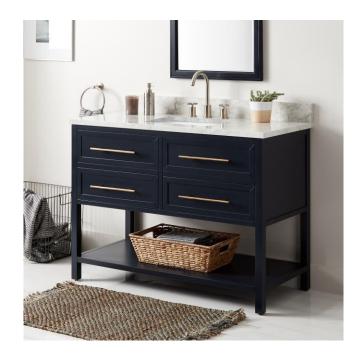

## 48" ROBERTSON MAHOGANY CONSOLE VANITY FOR RECTANGULAR UNDERMOUNT SINK - MIDNIGHT NAVY BLUE

SKU: 941271

Code: SH459645, SH459646, SH459643, SH459644, SH459641, SH459642, SH457448, SH456965, SH456967, SH456966, SH456964, SH456963, SH456967, SH456964, SH456964,

## **FEATURES**

Material: Mahogany

Product Finish: Midnight Navy Blue

Number of Drawers: 2

Hardware Finish: Antique Brass

Built-In Adjusters: Yes

LISTED ID: 506897

## **ADDITIONAL FEATURES**

- Made of solid mahogany.
- Granite is A-grade. Polished Carrara Marble is sourced from Italy.
- Each stone top is carved from a single piece of stone and will feature natural variations.
- Includes a matching backsplash and a white porcelain sink.
- See Installation Instructions for directions to attach the vanity top and sink.