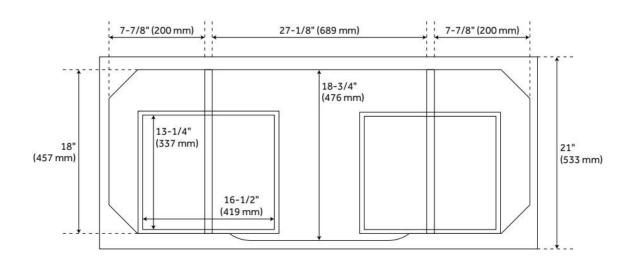

## **ADDITIONAL FEATURES**

- Made of solid mahogany.
- Granite is A-grade. Polished Carrara Marble is sourced from Italy.
- Each stone top is carved from a single piece of stone and will feature natural variations.
- Includes a matching backsplash and a white porcelain sink.
- See Installation Instructions for directions to attach the vanity top and sink.