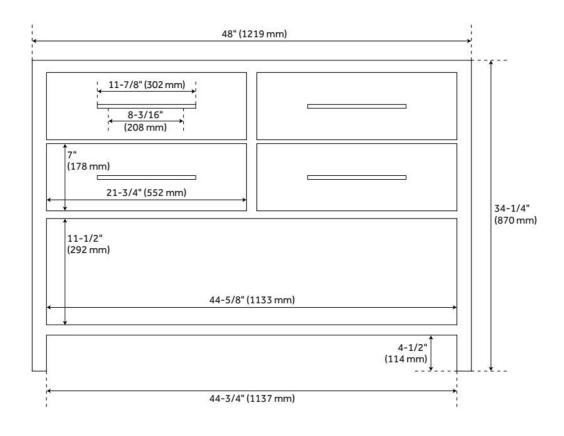

## **FEATURES**

Material: Mahogany

Product Finish: Midnight Navy Blue

Number of Drawers: 2

Hardware Finish: Antique Brass

Built-In Adjusters: Yes

LISTED ID: 506897

## **ADDITIONAL FEATURES**

- Made of solid mahogany.
- Granite is A-grade. Polished Carrara Marble is sourced from Italy.
- Each stone top is carved from a single piece of stone and will feature natural variations.
- Includes a matching backsplash and a white porcelain sink.
- See Installation Instructions for directions to attach the vanity top and sink.