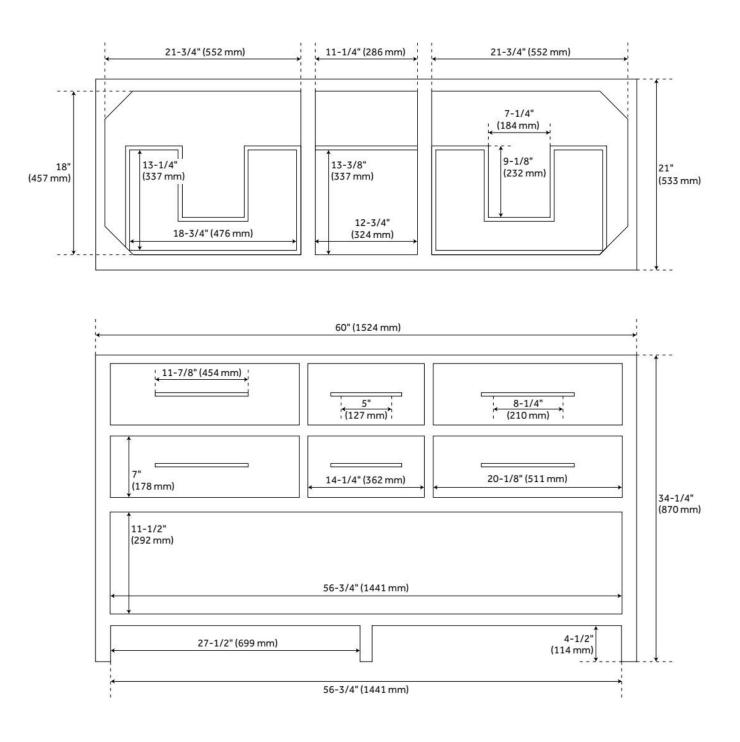

## 60" ROBERTSON MAHOGANY CONSOLE DOUBLE VANITY FOR RECTANGULAR UNDERMOUNT SINKS -