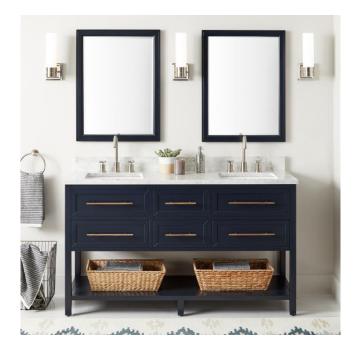

# 60" ROBERTSON MAHOGANY CONSOLE DOUBLE VANITY FOR RECTANGULAR UNDERMOUNT SINKS -

### FEATURES

Material: Mahogany Product Finish: Midnight Navy Blue Number of Drawers: 4 Hardware Finish: Antique Brass Built-In Adjusters: Yes

LISTED ID: 506894

### **ADDITIONAL FEATURES**

- Made of solid mahogany.
- Granite is A-grade. Polished Carrara Marble is sourced from Italy.
- Each stone top is carved from a single piece of stone and will feature natural variations.
- Includes a matching backsplash and a white porcelain sink.
- See Installation Instructions for directions to attach the vanity top and sink.