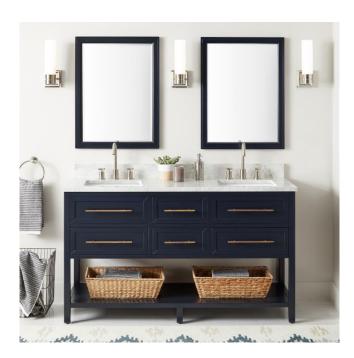

## 60" ROBERTSON MAHOGANY CONSOLE DOUBLE VANITY FOR RECTANGULAR UNDERMOUNT SINKS -

SKU: 941275

Code: SH459677, SH458539, SH458536, SH458537, SH458534, SH458535, SH457011, SH457013, SH457012, SH457010, SH457009, SH441656, SH559132

## **FEATURES**

Material: Mahogany

Product Finish: Midnight Navy Blue

Number of Drawers: 4

Hardware Finish: Antique Brass

Built-In Adjusters: Yes

LISTED ID: 506894

## **ADDITIONAL FEATURES**

- Made of solid mahogany.
- Granite is A-grade. Polished Carrara Marble is sourced from Italy.
- Each stone top is carved from a single piece of stone and will feature natural variations.
- Includes a matching backsplash and a white porcelain sink.
- See Installation Instructions for directions to attach the vanity top and sink.