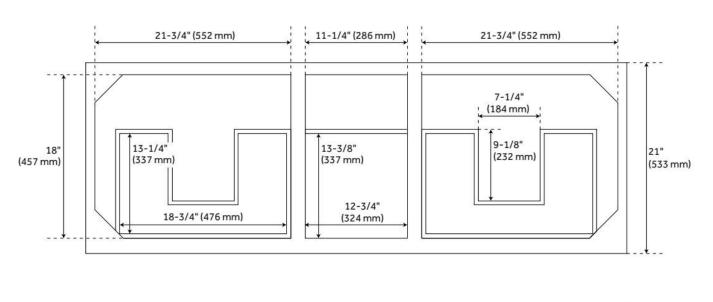

## 60" ROBERTSON MAHOGANY CONSOLE DOUBLE VANITY FOR RECTANGULAR UNDERMOUNT SINKS -

SKU: 941275

Code: SH459677, SH458539, SH458536, SH458537, SH458534, SH458535, SH457011, SH457013, SH457012, SH457010, SH457009, SH441656, SH559132

## **ADDITIONAL FEATURES**

- Made of solid mahogany.
- Granite is A-grade. Polished Carrara Marble is sourced from Italy.
- Each stone top is carved from a single piece of stone and will feature natural variations.
- Includes a matching backsplash and a white porcelain sink.
- See Installation Instructions for directions to attach the vanity top and sink.