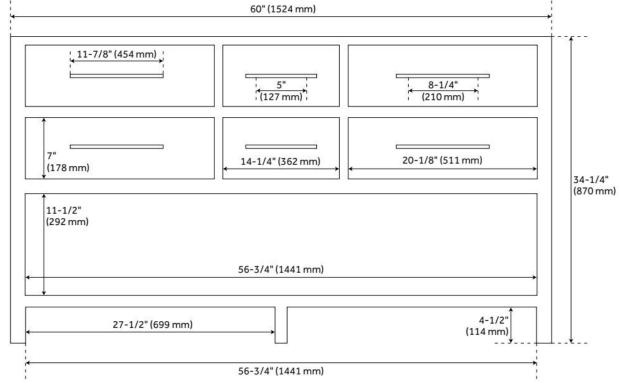

## 60" ROBERTSON MAHOGANY CONSOLE DOUBLE VANITY FOR RECTANGULAR UNDERMOUNT SINKS -

SKU: 941275

Code: SH459677, SH458539, SH458536, SH458537, SH458534, SH458535, SH457011, SH457013, SH457012, SH457010, SH457009, SH441656, SH559132

## **ADDITIONAL FEATURES**

- Made of solid mahogany.
- Granite is A-grade. Polished Carrara Marble is sourced from Italy.
- Each stone top is carved from a single piece of stone and will feature natural variations.
- Includes a matching backsplash and a white porcelain sink.
- See Installation Instructions for directions to attach the vanity top and sink.