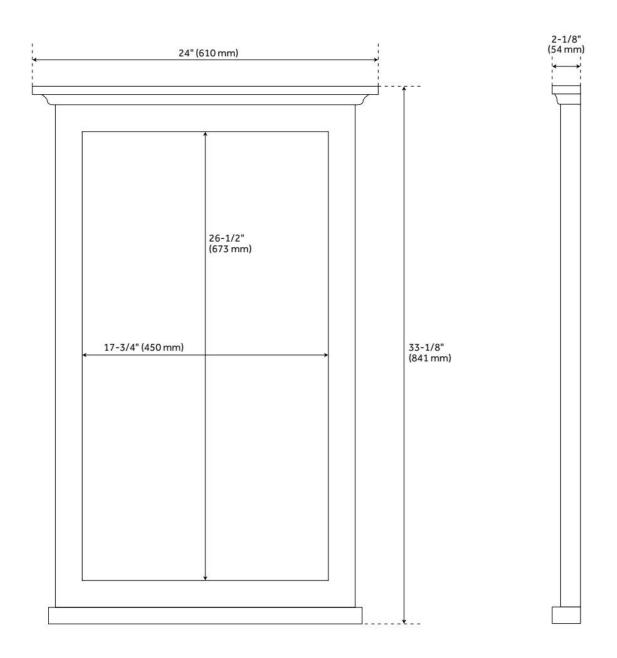

## **ADDITIONAL FEATURES**

- 24" mirror overall: 24" W x 33-1/8" H x 2-1/8" D. Mirror only: 17-3/4" W x 26-1/2" H. Mounting centers: 15-1/2".
- 36" mirror overall: 36" W x 33-1/8" H x 2-1/8" D. Mirror only: 29-1/2" W x 26-1/2" H. Mounting centers: 27".
- Durable french cleat mounting system included.
- Wood finish samples available.