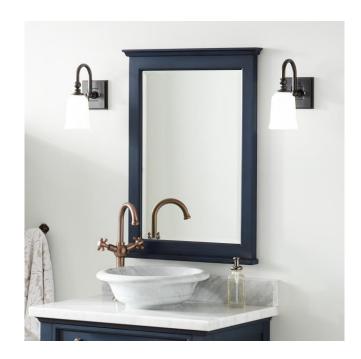

## KELLER MAHOGANY VANITY MIRROR - VINTAGE NAVY BLUE

SKU: 941278

Code: SH433834, SH433852

# KELLER MAHOGANY VANITY MIRROR - VINTAGE NAVY BLUE

SKU: 941278

Code: SH433834, SH433852