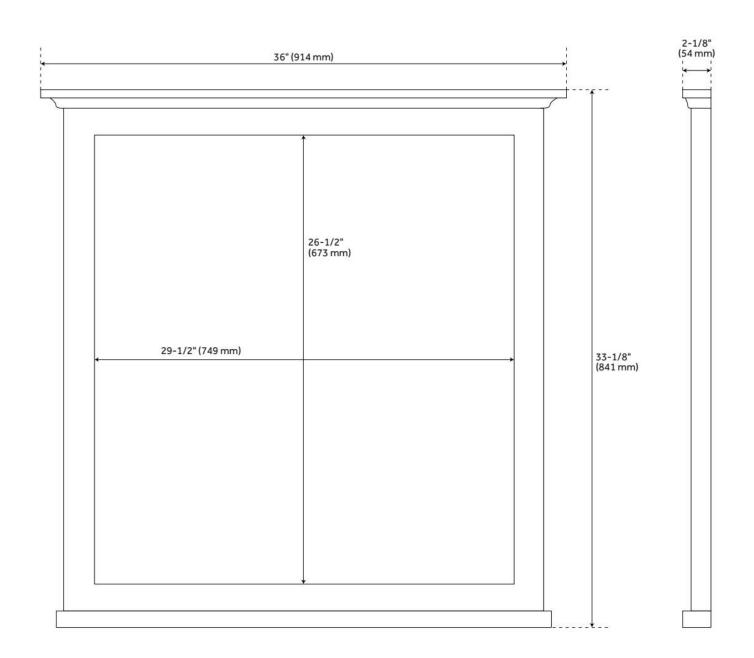

## **ADDITIONAL FEATURES**

- 24" mirror overall: 24" W x 33-1/8" H x 2-1/8" D. Mirror only: 17-3/4" W x 26-1/2" H. Mounting centers: 15-1/2".
- 36" mirror overall: 36" W x 33-1/8" H x 2-1/8" D. Mirror only: 29-1/2" W x 26-1/2" H. Mounting centers: 27".
- Durable french cleat mounting system included.
- Wood finish samples available.