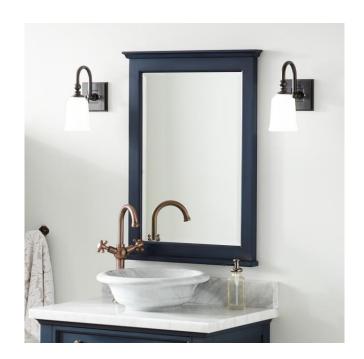

## KELLER MAHOGANY VANITY MIRROR - VINTAGE NAVY BLUE

SKU: 941278

Code: SH433834, SH433852

#### **FEATURES**

Features: Framed Design: Traditional

Product Finish: Vintage Navy Blue

Material: Mahogany

Mounting Hardware Included: Yes

Assembly Required: No Mirror Shape: Rectangle

### KELLER MAHOGANY VANITY MIRROR - VINTAGE NAVY BLUE

SKU: 941278

Code: SH433834, SH433852