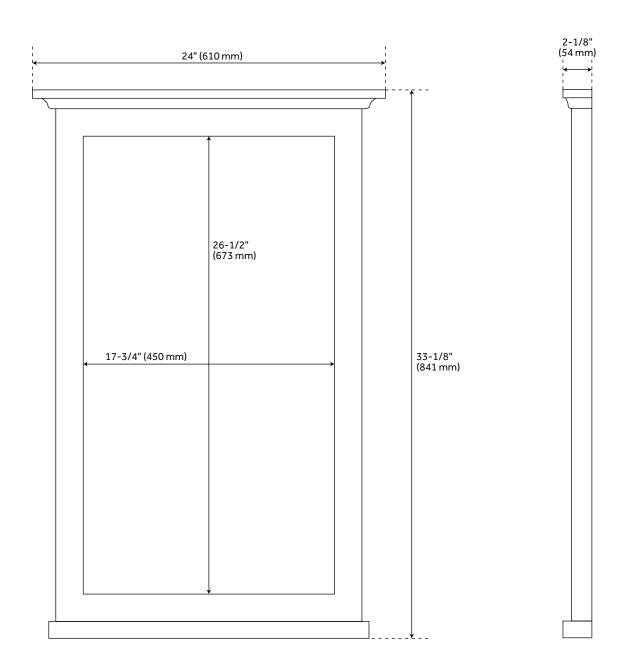

### **ADDITIONAL FEATURES**

- 24" mirror overall: 24" W x 33-1/8" H x 2-1/8" D. Mirror only: 17-3/4" W x 26-1/2" H. Mounting centers: 15-1/2".
- 36" mirror overall: 36" W x 33-1/8" H x 2-1/8" D. Mirror only: 29-1/2" W x 26-1/2" H. Mounting centers: 27".
- Durable french cleat mounting system included.
- Wood finish samples available.

# 24" KELLER MAHOGANY VANITY MIRROR - VINTAGE NAVY BLUE

SKU: 941278

All dimensions and specifications are nominal and may vary. Use actual products for accuracy in critical situations.