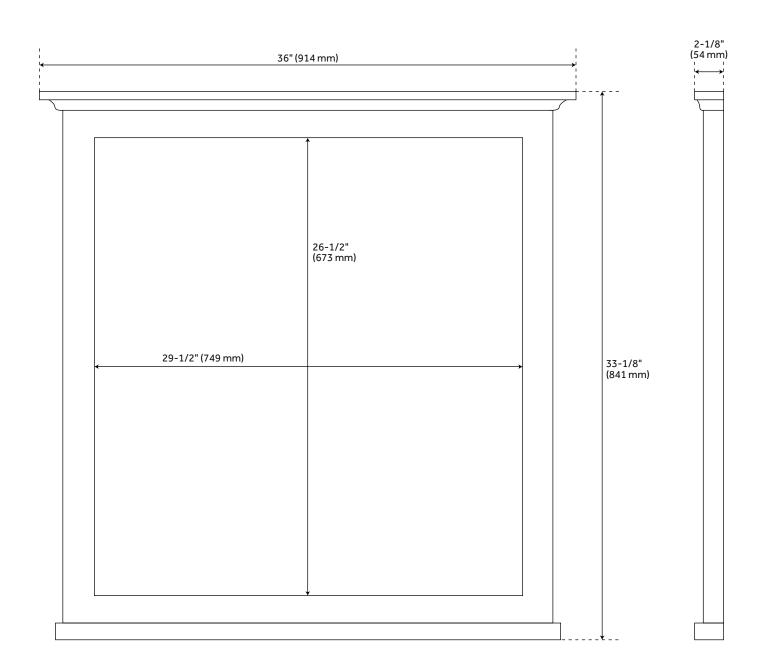

### **ADDITIONAL FEATURES**

- 24" mirror overall: 24" W x 33-1/8" H x 2-1/8" D. Mirror only: 17-3/4" W x 26-1/2" H. Mounting centers: 15-1/2".
- 36" mirror overall: 36" W x 33-1/8" H x 2-1/8" D. Mirror only: 29-1/2" W x 26-1/2" H. Mounting centers: 27".
- Durable french cleat mounting system included.
- Wood finish samples available.

# 36" KELLER MAHOGANY VANITY MIRROR - VINTAGE NAVY BLUE

SKU: 941278

All dimensions and specifications are nominal and may vary. Use actual products for accuracy in critical situations.