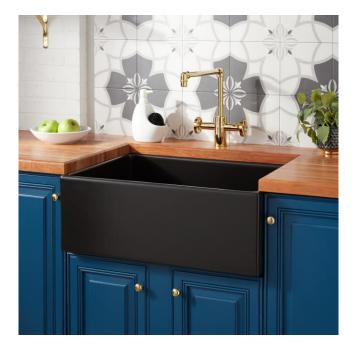

## 27" TORUN FIRECLAY FARMHOUSE SINK - MATTE BLACK

SKU: 941299 Code: SH433911

ASME A112.19.2/CSA B45.1

#### FEATURES

Material: Fireclay Length: 27" Width: 19" Height: 10" Number of Basins: 1 Sink Installation: Farmhouse **Product Color: Black** Faucet Centers: No Faucet Hole Basin Length: 25-1/2" Basin Width: 17-3/8" Fits Drain Hole Size: 3-1/2" **Exterior Treatment: Smooth** Interior Treatment: Smooth **Drain Included: Optional** Faucet Included: No **Basin Configuration: Single** Apron Design: Smooth Water Depth to Rim: 8-1/2" Apron Front Rim Thickness: 3/4" Side and Back Rim Thickness: 3/4" Faucet Holes: No Faucet Hole **Reversible Mounting: Yes** 