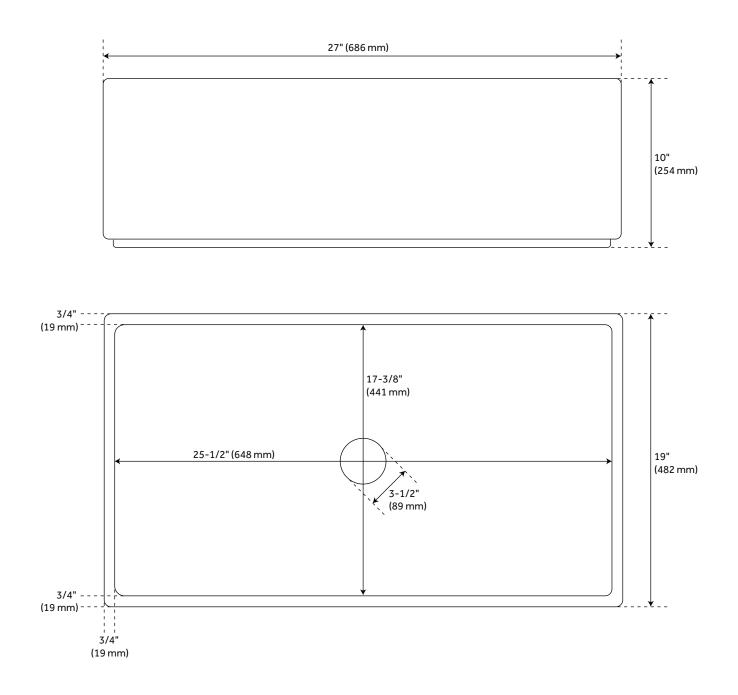

#### FEATURES

Material: Fireclay Length: 27" Width: 19" Height: 10" Number of Basins: 1 Sink Installation: Farmhouse **Product Color: Black** Faucet Centers: No Faucet Hole Basin Length: 25-1/2" Basin Width: 17-3/8" Fits Drain Hole Size: 3-1/2" **Exterior Treatment: Smooth** Interior Treatment: Smooth **Drain Included: Optional** Faucet Included: No **Basin Configuration: Single** Apron Design: Smooth Water Depth to Rim: 8-1/2" Apron Front Rim Thickness: 3/4" Side and Back Rim Thickness: 3/4" Faucet Holes: No Faucet Hole **Reversible Mounting: Yes** 

#### **ADDITIONAL FEATURES**

- Made of solid, heavy-duty fireclay.
- Smooth, ripple-resistant surface.
- If purchasing drain separately, it must be able to accommodate a sink drain thickness of 1".
- All sink dimensions are (± 1/2").