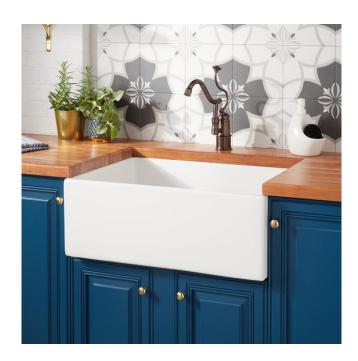

### 27" TORUN FIRECLAY FARMHOUSE SINK - WHITE

SKU: 941301 Code: SHF1B2719A

#### **FEATURES**

Material: Fireclay Length: 27" Width: 19" Height: 10"

Number of Basins: 1

Sink Installation: Farmhouse

Product Color: White

Faucet Centers: No Faucet Hole

Basin Length: 25-1/2"
Basin Width: 17-3/8"
Fits Drain Hole Size: 3-1/2"
Exterior Treatment: Smooth
Interior Treatment: Smooth
Drain Included: Optional
Faucet Included: No