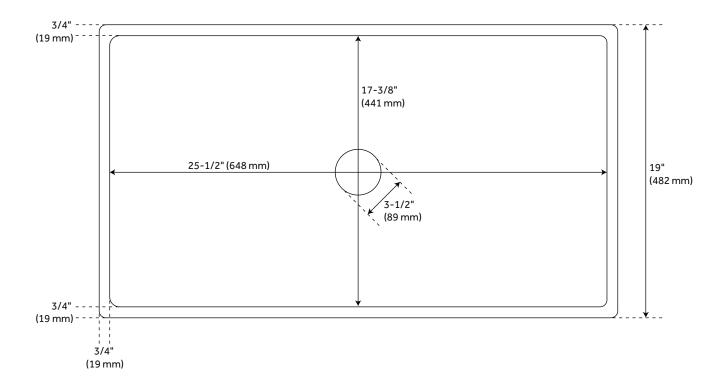

#### **FEATURES**

Material: Fireclay Length: 27" Width: 19" Height: 10"

Number of Basins: 1

Sink Installation: Farmhouse

Product Color: White

Faucet Centers: No Faucet Hole

Basin Length: 25-1/2"
Basin Width: 17-3/8"
Fits Drain Hole Size: 3-1/2"
Exterior Treatment: Smooth
Interior Treatment: Smooth
Drain Included: Optional
Faucet Included: No

Basin Configuration: Single Apron Design: Smooth Water Depth to Rim: 8-1/2" Apron Front Rim Thickness: 3/4" Side and Back Rim Thickness: 3/4" Faucet Holes: No Faucet Hole Reversible Mounting: Yes

REVISED 3/31/2023