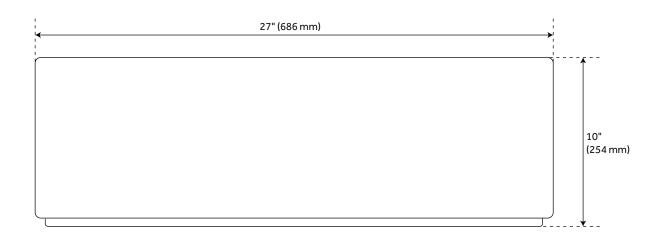

#### **FEATURES**

Material: Fireclay Length: 27" Width: 19" Height: 10"

Number of Basins: 1

Sink Installation: Farmhouse

Product Color: White

Faucet Centers: No Faucet Hole

Basin Length: 25-1/2"
Basin Width: 17-3/8"
Fits Drain Hole Size: 3-1/2"
Exterior Treatment: Smooth
Interior Treatment: Smooth
Drain Included: Optional
Faucet Included: No

Basin Configuration: Single Apron Design: Smooth Water Depth to Rim: 8-1/2" Apron Front Rim Thickness: 3/4" Side and Back Rim Thickness: 3/4" Faucet Holes: No Faucet Hole Reversible Mounting: Yes

REVISED 3/31/2023