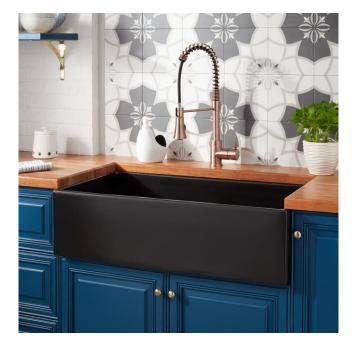

## 33" TORUN FIRECLAY FARMHOUSE SINK - MATTE BLACK

SKU: 941307 Code: SH433919

ASME A112.19.2/CSA B45.1

#### FEATURES

Material: Fireclay Length: 33" Width: 19" Height: 10" Number of Basins: 1 Sink Installation: Farmhouse **Product Color: Black** Faucet Centers: No Faucet Hole Basin Length: 31-3/8" Basin Width: 17-1/2" Fits Drain Hole Size: 3-1/2" **Exterior Treatment: Smooth** Interior Treatment: Smooth **Drain Included: Optional** Faucet Included: No **Basin Configuration: Single** Apron Design: Smooth Water Depth to Rim: 8-1/2" Apron Front Rim Thickness: 3/4" Side and Back Rim Thickness: 3/4" Faucet Holes: No Faucet Hole **Reversible Mounting: Yes** 