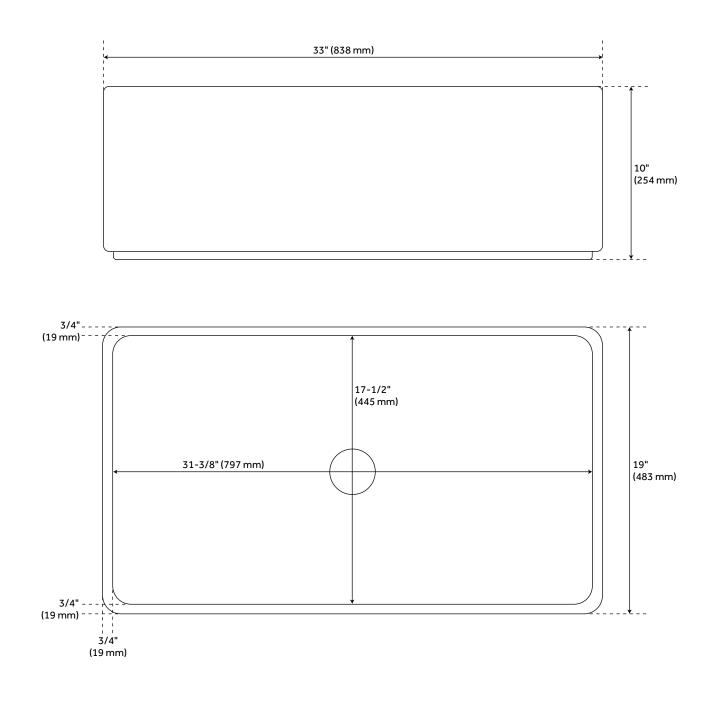

#### FEATURES

Material: Fireclay Length: 33" Width: 19" Height: 10" Number of Basins: 1 Sink Installation: Farmhouse **Product Color: Black** Faucet Centers: No Faucet Hole Basin Length: 31-3/8" Basin Width: 17-1/2" Fits Drain Hole Size: 3-1/2" **Exterior Treatment: Smooth** Interior Treatment: Smooth **Drain Included: Optional** Faucet Included: No **Basin Configuration: Single** Apron Design: Smooth Water Depth to Rim: 8-1/2" Apron Front Rim Thickness: 3/4" Side and Back Rim Thickness: 3/4" Faucet Holes: No Faucet Hole **Reversible Mounting: Yes** 

#### **ADDITIONAL FEATURES**

- Made of solid, heavy-duty fireclay.
- Smooth, ripple-resistant surface.
- If purchasing drain separately, it must be able to accommodate a sink drain thickness of 1".
- All sink dimensions are (± 1/2").