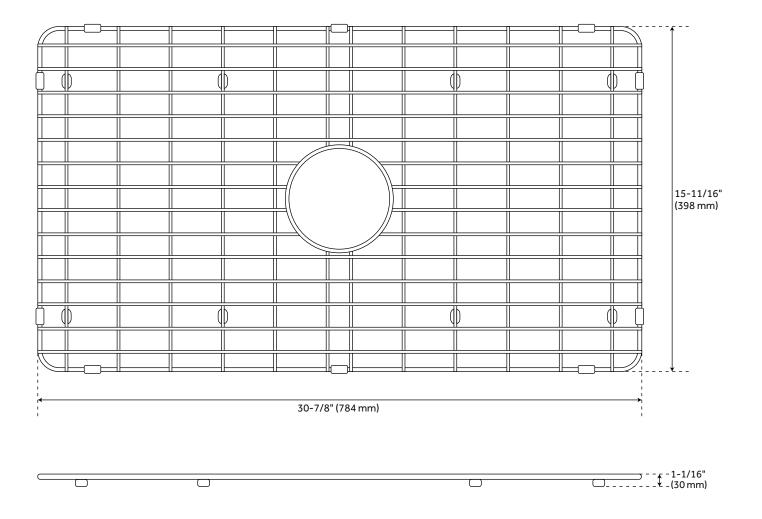

# OPTIONAL GRID FOR 33" BRUMFIELD FIRECLAY FARMHOUSE SINK

SKU: 941321-33 SHG3115

All dimensions and specifications are nominal and may vary. Use actual products for accuracy in critical situations.

See Website For Warranty Information signaturehardware.com/warranty