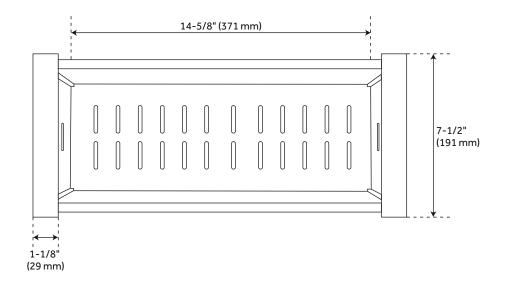

# OPTIONAL METAL COLANDER FOR BRUMFIELD FIRECLAY FARMHOUSE SINK

SKU: 941321-33 SHFMC100

All dimensions and specifications are nominal and may vary. Use actual products for accuracy in critical situations.