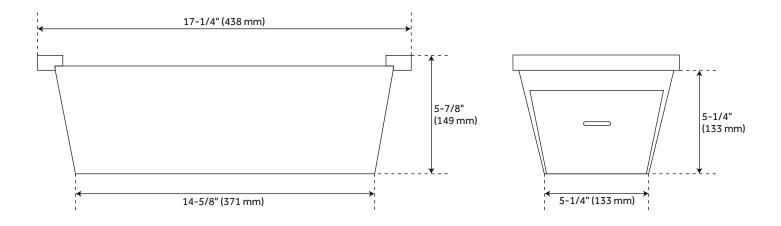

# OPTIONAL METAL COLANDER FOR BRUMFIELD FIRECLAY FARMHOUSE SINK

SKU: 941321-33 SHFMC100

All dimensions and specifications are nominal and may vary. Use actual products for accuracy in critical situations.

See Website For Warranty Information signaturehardware.com/warranty

signature hardware.com