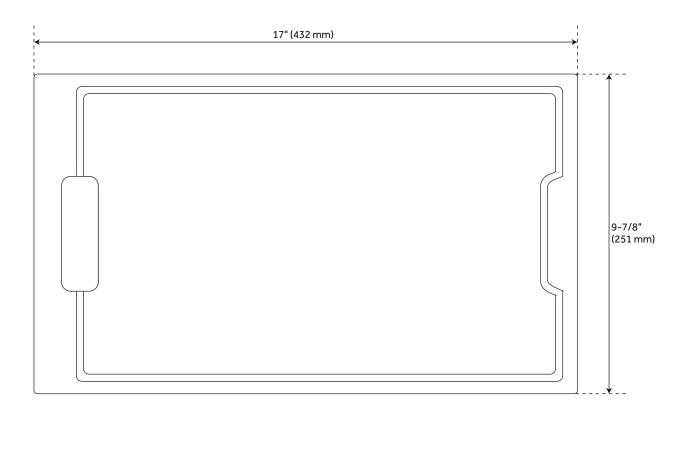

# OPTIONAL WOOD CUTTING BOARD FOR BRUMFIELD FIRECLAY FARMHOUSE SINK

SKU: 941321-33 SHFCB100

All dimensions and specifications are nominal and may vary. Use actual products for accuracy in critical situations.

See Website For Warranty Information signaturehardware.com/warranty

signature hardware.com