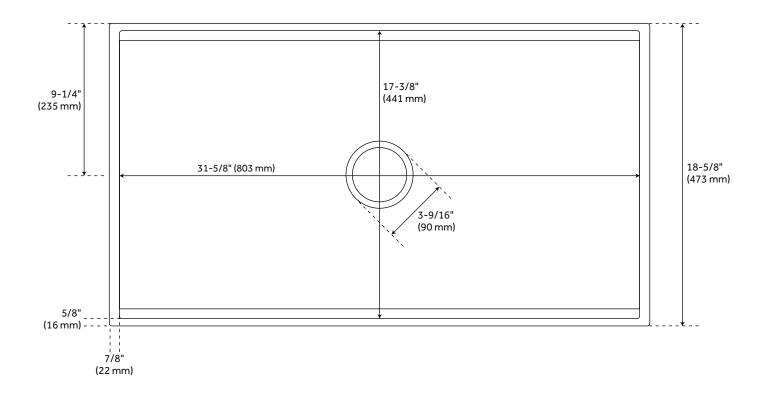

#### FEATURES

Length: 33-5/16" Width: 18-5/8" Height: 10-1/8" Sink Shape: Rectangle Number of Basins: 1 Sink Installation: Farmhouse Product Color: White Faucet Centers: No Faucet Hole Basin Length: 31-5/8" Basin Width: 17-3/8" Basin Depth: 8-15/16" Fits Drain Hole Size: 3-9/16" **Exterior Treatment: Smooth** Interior Treatment: Smooth Drain Included: Optional Faucet Included: No Sink Material: Fireclay **Basin Configuration: Single** Apron Design: Smooth Water Depth to Rim: 9-1/8" Apron Front Rim Thickness: 5/8"

## 33" BRUMFIELD FIRECLAY FARMHOUSE SINK -WHITE

SKU: 941321-33 SHFBR1B3319A,SHG3115

All dimensions and specifications are nominal and may vary. Use actual products for accuracy in critical situations.

See Website For Warranty Information signaturehardware.com/warranty