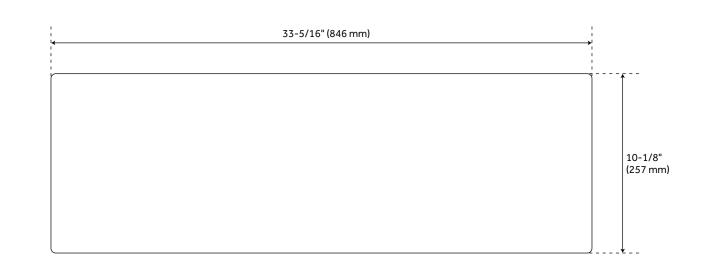

#### FEATURES

Length: 33-5/16" Width: 18-5/8" Height: 10-1/8" Sink Shape: Rectangle Number of Basins: 1 Sink Installation: Farmhouse Product Color: White Faucet Centers: No Faucet Hole Basin Length: 31-5/8" Basin Width: 17-3/8" Basin Depth: 8-15/16" Fits Drain Hole Size: 3-9/16" **Exterior Treatment: Smooth** Interior Treatment: Smooth Drain Included: Optional Faucet Included: No Sink Material: Fireclay **Basin Configuration: Single** Apron Design: Smooth Water Depth to Rim: 9-1/8" Apron Front Rim Thickness: 5/8"

## 33" BRUMFIELD FIRECLAY FARMHOUSE SINK -WHITE

SKU: 941321-33 SHFBR1B3319A,SHG3115

All dimensions and specifications are nominal and may vary. Use actual products for accuracy in critical situations.

See Website For Warranty Information signaturehardware.com/warranty