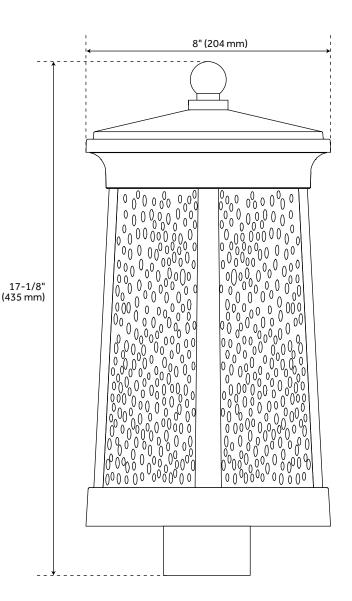

## FEATURES

Installation Type: Post Mount Design: Traditional Material: Aluminum Width: 8" Height: 17-1/8" Mounting Hardware Included: Yes Shade Finish: Clear Shade Material: Seeded Glass Number of Bulbs: 1 Location Type: Suitable for Wet Locations **Bulbs Included: No** Bulb Type: Medium E-26 Wattage per Bulb: 100 Extension: 8" Color Temperature (Kelvin): 3500 Voltage: 110

## WOODBERRY SINGLE LIGHT OUTDOOR POST LANTERN

SKU: 941443 PHEL3103

All dimensions and specifications are nominal and may vary. Use actual products for accuracy in critical situations.

See Website For Warranty Information signaturehardware.com/warranty