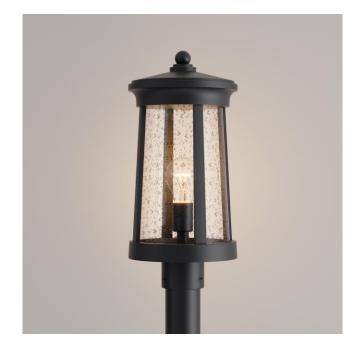

## WOODBERRY OUTDOOR POST LANTERN - SINGLE LIGHT

SKU: 941443 Code: PHEL3103

## FEATURES

Installation Type: Post Mount Design: Traditional Material: Aluminum Width: 8" Height: 17-1/8" Mounting Hardware Included: Yes Shade Finish: Clear Shade Material: Seeded Glass Number of Bulbs: 1 Location Type: Suitable for Wet Locations **Bulbs Included: No** Bulb Type: Medium E-26 Wattage per Bulb: 100 Extension: 8" Color Temperature (Kelvin): 3500 Voltage: 110

## WOODBERRY OUTDOOR POST LANTERN - SINGLE LIGHT

SKU: 941443 Code: PHEL3103

**ADDITIONAL FEATURES** 

- Hardwired.
- Post not included.