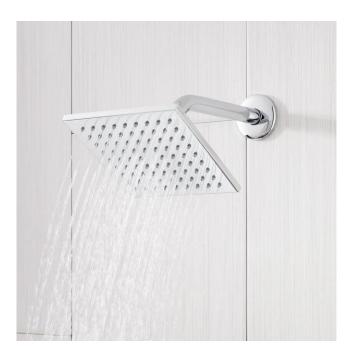

# RIGGS SQUARE SHOWER HEAD WITH STANDARD ARM

### SKU: 941497

Code: SH434274, SH434279, SH436934, SH436935, SH436942

## FEATURES

Material: Brass Shower Head Swivel: Yes

LISTED ID: 507740, 507743, SH551\*\*, SH441091CP, SH441091BN, SH441091ORB, SH441092CP, 564678, 564679, SH441092BN, 507741, 507744

**ADDITIONAL FEATURES** 