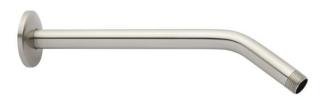

# STANDARD SHOWER ARM

#### SKU: 909606

Code: SH551, SH404440, SH184270, SH233531, SH193782, SH213462, SH231889, SH233580, SH233553, SH231888, SH231893, SH231890, SH231891, SH231895, SH231892, SH233573, SH483685, SH257557, SH483686, SH257559, SH257560, SH231894

### **FEATURES**

Material: Brass Connection Type: 1/2" NPT

LISTED ID: SH551\*\*, SH441091CP, SH441091BN, SH441091ORB, SH441092CP, 564678, 564679, SH441092BN

### **ADDITIONAL FEATURES**

• Includes matching flange.