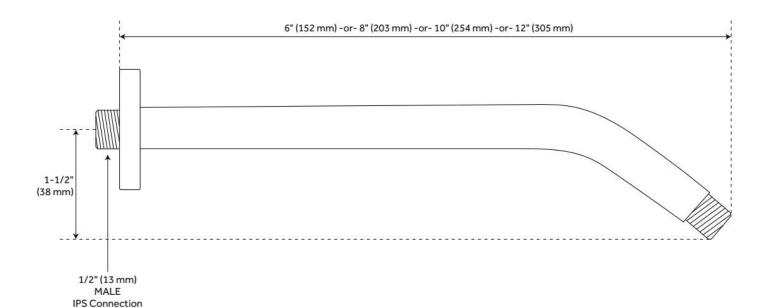

# STANDARD SHOWER ARM

#### SKU: 909606

Code: SH551, SH404440, SH184270, SH233531, SH193782, SH213462, SH231889, SH233580, SH233553, SH231888, SH231893, SH231890, SH231891, SH231895, SH231892, SH233573, SH483685, SH257557, SH483686, SH257559, SH257560, SH231894

### **FEATURES**

Material: Brass Connection Type: 1/2" NPT

LISTED ID: SH551\*\*, SH441091CP, SH441091BN, SH441091ORB, SH441092CP, 564678, 564679, SH441092BN

### **ADDITIONAL FEATURES**

• Includes matching flange.