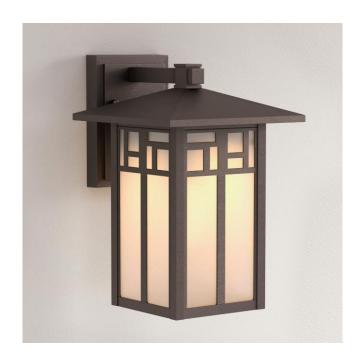

### WEAVER CHOCOLATE BRONZE OUTDOOR ENTRANCE WALL SCONCE

SKU: 941500

Code: PH3200, PH3201

#### **FEATURES**

Installation Type: Wall Mount

Design: Traditional Material: Aluminum Base Plate Height: 4-5/16"

Mounting Hardware Included: Yes

Shade Finish: White Opal Shade Material: Seeded Glass

Number of Bulbs: 1 Base Plate Width: 5-1/4"

Location Type: Suitable for Wet Locations

Bulbs Included: No Bulb Type: Medium E-26 Wattage per Bulb: 60

Voltage: 120

UL 1598 / CSA C22.2 No 250.0