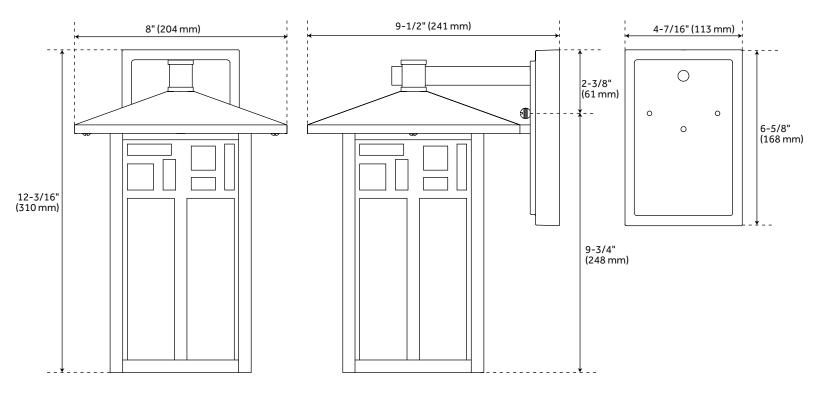

#### **ADDITIONAL FEATURES**

- Hardwired.
- 10" Dimensions: 10" H x 6-1/2" W x 7-3/4" D. Base Plate: 5-1/4" H x 4-5/16" W. Uses one 60W medium base bulbs.
- 12" Dimensions: 12-1/4" H x 8" W x 9-1/2" D. Base Plate: 4-1/4" H x 6-5/8" W. Uses one 100W medium base bulbs.

## WEAVER 12" SINGLE LIGHT OUTDOOR WALL SCONCE - CHOCOLATE BRONZE

SKU: 941500 PHEL3201

All dimensions and specifications are nominal and may vary. Use actual products for accuracy in critical situations.