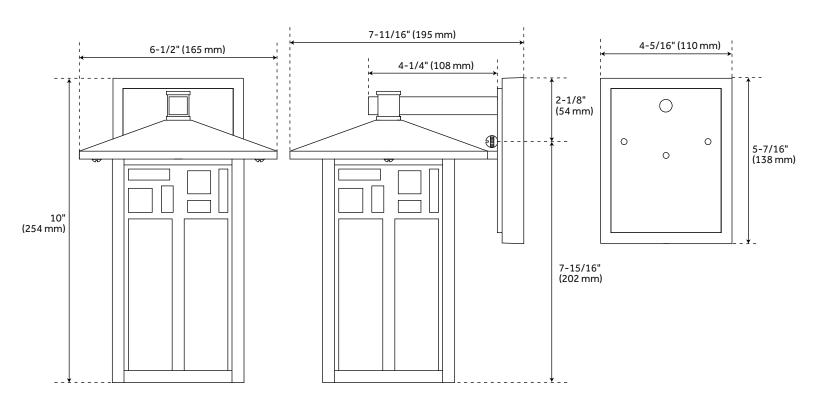

#### **ADDITIONAL FEATURES**

- Hardwired.
- 10" Dimensions: 10" H x 6-1/2" W x 7-3/4" D. Base Plate: 5-1/4" H x 4-5/16" W. Uses one 60W medium base bulbs.
- 12" Dimensions: 12-1/4" H x 8" W x 9-1/2" D. Base Plate: 4-1/4" H x 6-5/8" W. Uses one 100W medium base bulbs.

# WEAVER 10" SINGLE LIGHT OUTDOOR WALL SCONCE - CHOCOLATE BRONZE

SKU: 941500 PHEL3200

All dimensions and specifications are nominal and may vary. Use actual products for accuracy in critical situations.