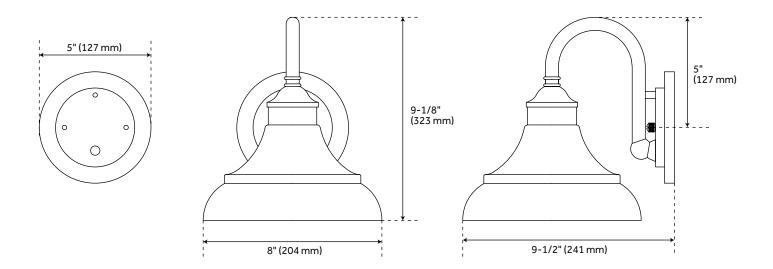

#### FEATURES

Installation Type: Wall Mount **Design: Rustic** Material: Aluminum Width: 8" Height: 9" Base Plate Height: 5" Mounting Hardware Included: Yes Shade Material: Aluminum Number of Bulbs: 1 Base Plate Width: 5" Location Type: Suitable for Wet Locations Bulbs Included: No Bulb Type: Medium E-26 Wattage per Bulb: 100 Extension: 9-1/2" Sloped Ceiling Compatible: No Voltage: 110

### **ADDITIONAL FEATURES**

- Hardwired.
- Extension from the wall is 9-1/2"
- Use 3000k or warmer lamps to meet International Dark-Sky Association friendly criteria.