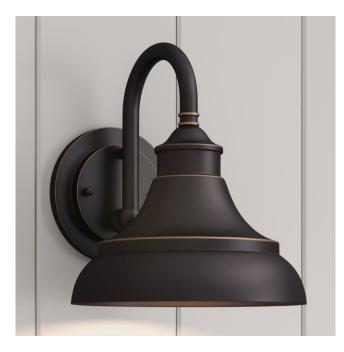

### PORTSMOUTH OUTDOOR ENTRANCE WALL SCONCE -SINGLE LIGHT

SKU: 941509 Code: PHEL1000

#### FEATURES

Installation Type: Wall Mount **Design: Rustic** Material: Aluminum Width: 8" Height: 9" Base Plate Height: 5" Mounting Hardware Included: Yes Shade Material: Aluminum Number of Bulbs: 1 Base Plate Width: 5" Location Type: Suitable for Wet Locations Bulbs Included: No Bulb Type: Medium E-26 Wattage per Bulb: 100 Extension: 9-1/2" Sloped Ceiling Compatible: No Voltage: 110

## PORTSMOUTH OUTDOOR ENTRANCE WALL SCONCE -SINGLE LIGHT

SKU: 941509 Code: PHEL1000

# PORTSMOUTH SINGLE LIGHT OUTDOOR ENTRANCE WALL SCONCE

SKU: 941509 PHEL1000

All dimensions and specifications are nominal and may vary. Use actual products for accuracy in critical situations.

See Website For Warranty Information signaturehardware.com/warranty