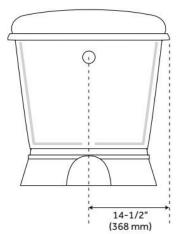

### **FEATURES**

Tub Material: Cast Iron Product Finish: White

Shape: Oval

Tub Drain Placement: End Drain Included: Optional Water Depth to Overflow: 12" Water Capacity (Gallons): 49.4

Built-In Adjusters: Yes

Tub Weight Uncrated (lbs): 381 Optional Accessory: 428473