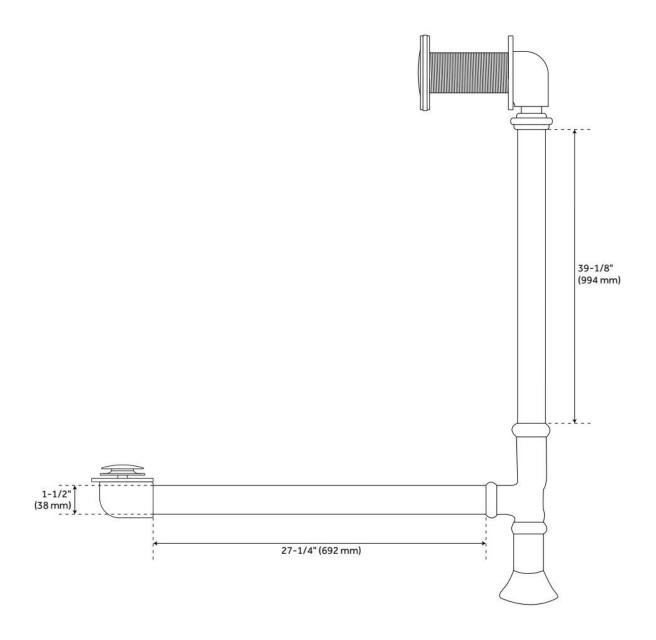

### EXTENDED POP-UP TUB DRAIN - SWIVEL HEAD - STANDARD OVERFLOW - 1-1/2" TUBING

SKU: 943092

Code: SH440231, SH437313, SH437314, SH437309, SH437310, SH437311, SH437312, SH440233, SH437315, SH437316, SH437317, SH437318, SH437338, SH437319, SH440232, SH437331, SH437332, SH437333, SH437335, SH437336, SH440234, SH437320, SH437321, SH437322, SH437323, SH437324, SH437325, SH440230, SH437326, SH437327, SH437328, SH437329, SH437330, SH437337

#### **FEATURES**

LISTED ID: 510720, 510721, 510724, 510729

- Product is a Signature Hardware exclusive design.
- Overflow does not have the ability to be sealed.
- Can be used on double wall tubs.
- Made from solid brass materials.
- 1-5/16" Thread length dimensions: 27-1/4" L drain pipe, 39-1/8" H overflow pipe. Accommodates tub walls up to 7/8" thick at overflow.
- 2-3/8" thread length dimensions: 27-1/4" L drain pipe, 39-1/8" H overflow pipe. Accommodates tub walls up to 1-3/4" thick at overflow.
- 2-15/16" thread length dimensions: 27-1/4" L drain pipe, 39-1/8" H overflow pipe. Accommodates tub walls up to 2-1/2" thick at overflow.
- 3-11/16" thread length dimensions: 27-1/4" L drain pipe, 39-1/8" H overflow pipe. Accommodates tub walls up to 3-3/8" thick at overflow.
- 4-1/4" thread length dimensions: 27-1/4" L drain pipe, 39-1/8" H overflow pipe. Accommodates tub walls up to 3-3/4" thick at overflow.