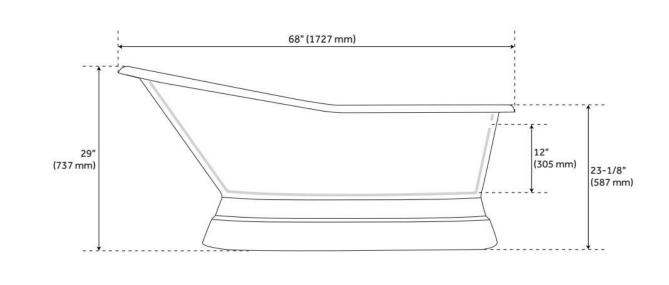

### **FEATURES**

Tub Material: Cast Iron Product Finish: White

Shape: Oval

Tub Drain Placement: End Drain Included: Optional Water Depth to Overflow: 12" Water Capacity (Gallons): 49.4

Built-In Adjusters: Yes

Tub Weight Uncrated (lbs): 381 Optional Accessory: 428473