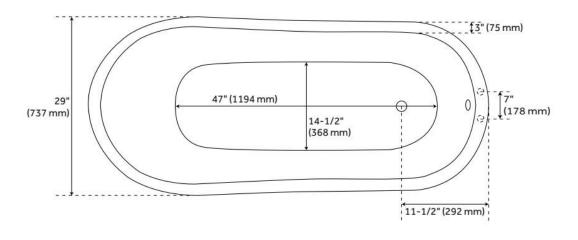

### **FEATURES**

Tub Material: Cast Iron Product Finish: White

Shape: Oval

Tub Drain Placement: End Drain Included: Optional Water Depth to Overflow: 12" Water Capacity (Gallons): 49.4

Built-In Adjusters: Yes

Tub Weight Uncrated (lbs): 381 Optional Accessory: 428473