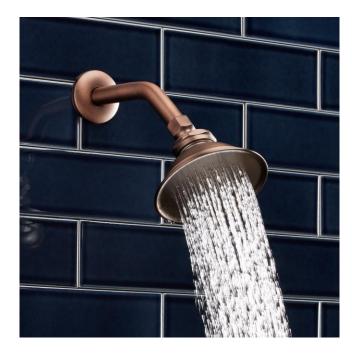

## WINDOM WATERING CAN SHOWER HEAD

SKU: 942202

Code: SH114321, SH399689, SH329555, SH133824, SH399690, SH133823, SH399691, SH156327, SH399696, SH283485, SH399697, SH283486, SH399698, SH283488, SH399699, SH283489, SH399700, SH283490, SH399701, SH399702