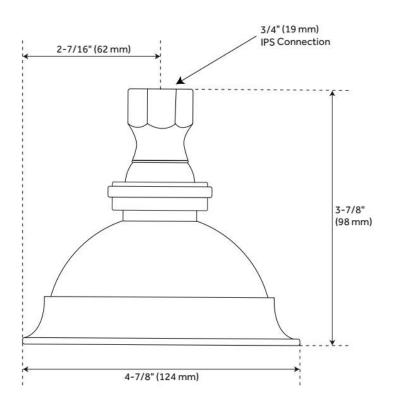

## WINDOM WATERING CAN SHOWER HEAD

SKU: 942202

Code: SH114321, SH399689, SH329555, SH133824, SH399690, SH133823, SH399691, SH156327, SH399696, SH283485, SH399697, SH283486, SH399698, SH283488, SH399699, SH283489, SH399700, SH283490, SH399701, SH399702