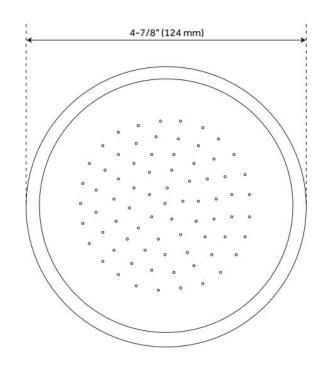

## WINDOM WATERING CAN SHOWER HEAD

SKU: 942202

Code: SH114321, SH399689, SH329555, SH133824, SH399690, SH133823, SH399691, SH156327, SH399696, SH283485, SH399697, SH283486, SH399698, SH283488, SH399699, SH283489, SH399700, SH283490, SH399701, SH399702