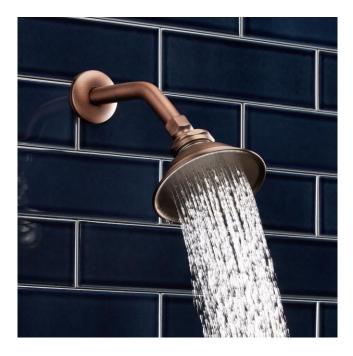

# WINDOM WATERING CAN SHOWER HEAD

### FEATURES

Installation Type: Wall Mount Features: Shower Head Only Design: Traditional Material: Brass Height: 4" Assembly Required: No Shape: Round Shower Head Diameter: 4-7/8" Shower Head Diameter: 4-7/8" Shower Head Material: Brass Shower Arm Included: No Shower Head IPS: 1/2" Shower Head Swivel: Yes Shower Head Flow Rate: 1.8 gpm

## WINDOM WATERING CAN SHOWER HEAD