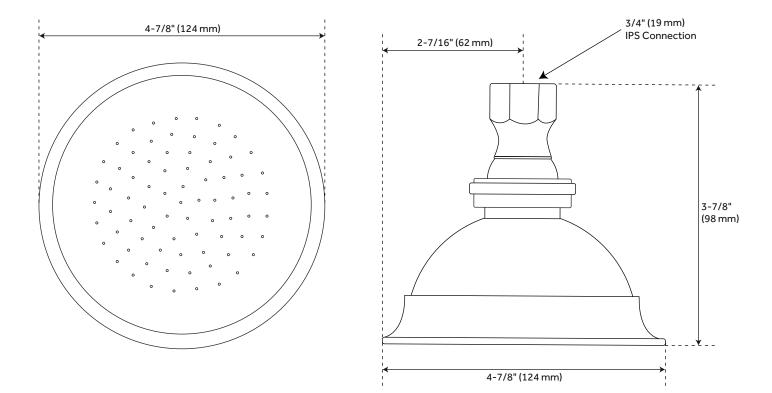

### FEATURES

Installation Type: Wall Mount Features: Shower Head Only Design: Traditional Material: Brass Height: 4" Assembly Required: No Shape: Round Shower Head Diameter: 4-7/8" Shower Head Diameter: 4-7/8" Shower Head Material: Brass Shower Arm Included: No Shower Head IPS: 1/2" Shower Head Swivel: Yes Shower Head Flow Rate: 1.8 gpm

# WINDOM WATERING CAN SHOWER HEAD

SKU: 942202

All dimensions and specifications are nominal and may vary. Use actual products for accuracy in critical situations.

See Website For Warranty Information signaturehardware.com/warranty