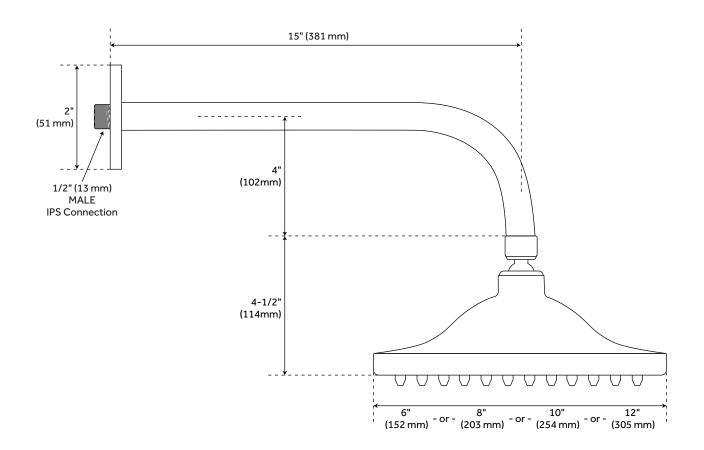

## COOPER WALL-MOUNT RAINFALL SHOWER HEAD

SKU: 942309

All dimensions and specifications are nominal and may vary. Use actual products for accuracy in critical situations.

Shower Head Material: Brass Shower Head Spray: Rainfall Shower Arm Included: Yes Shower Arm Extension: 15" Shower Head IPS: 1/2" Valve Trim Diameter: 6-5/8" Hand Shower Hose Length: 59"

Hand Shower Flow Rate: 1.8 gpm (6.8 L/min) @ 80 psi

#### **ADDITIONAL FEATURES**

- Shower system includes rainfall shower head and 15" shower arm, wall mount slide bar with hand shower and hose, hand shower water connection, and a pressure balanced valve with 2-way diverter.
- Wall mount rainfall shower head in 6", 8", 10" or 12" diameter.
- Water connection features a 1/2" IPS connection and 1-3/4" diameter base.
- Valve with diverter features 1/2" IPS inlets and controls water flow between 2 shower outlets.
- For water outlet configuration options consult a professional for installation.