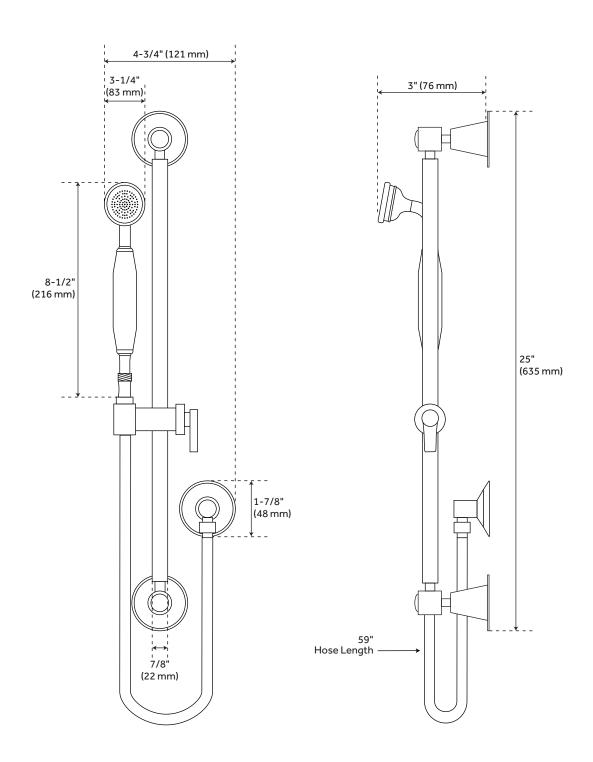

Shower Head Material: Brass Shower Head Spray: Rainfall Shower Arm Included: Yes Shower Arm Extension: 15" Shower Head IPS: 1/2" Valve Trim Diameter: 6-5/8" Hand Shower Hose Length: 59"

Hand Shower Flow Rate: 1.8 gpm (6.8 L/min) @ 80 psi

#### **ADDITIONAL FEATURES**

- Shower system includes rainfall shower head and 15" shower arm, wall mount slide bar with hand shower and hose, hand shower water connection, and a pressure balanced valve with 2-way diverter.
- Wall mount rainfall shower head in 6", 8", 10" or 12" diameter.
- Water connection features a 1/2" IPS connection and 1-3/4" diameter base.
- Valve with diverter features 1/2" IPS inlets and controls water flow between 2 shower outlets.
- For water outlet configuration options consult a professional for installation.