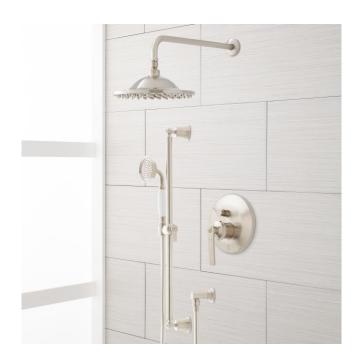

### COOPER SHOWER SYSTEM WITH RAINFALL SHOWER AND HAND SHOWER

SKU: 942309

Code: SH436847, SH436848, SH436849, SH436850, SH436852, SH436853, SH436854, SH436855, SH436858, SH436859, SH436860

#### **FEATURES**

Features: Hand Shower Included

Design: Modern

Base Plate Height: 6-5/8" Assembly Required: Yes

Shape: Round Handle Type: Lever Base Plate Width: 6-5/8"

Shower Head Installation Type: Wall

Shower Head Material: Brass Shower Head Spray: Rainfall Shower Arm Included: Yes Shower Arm Extension: 15" Shower Head IPS: 1/2" Valve Trim Diameter: 6-5/8" Hand Shower Hose Length: 59"

Hand Shower Flow Rate: 1.8 gpm (6.8 L/min) @ 80 psi

Diverter Included: Yes **Diverter Outlets: 2** 

Shower Head Flow Rate: 1.8 gpm (6.8 L/min) @ 80 psi

REVISED 3/29/2023

#### **ADDITIONAL FEATURES**

- Shower system includes rainfall shower head and 15" shower arm, wall mount slide bar with hand shower and hose, hand shower water connection, and a pressure balanced valve with 2-way diverter.
- Wall mount rainfall shower head in 6", 8", 10" or 12" diameter.
- Water connection features a 1/2" IPS connection and 1-3/4" diameter base.
- Valve with diverter features 1/2" IPS inlets and controls water flow between 2 shower outlets.
- For water outlet configuration options consult a professional for installation.