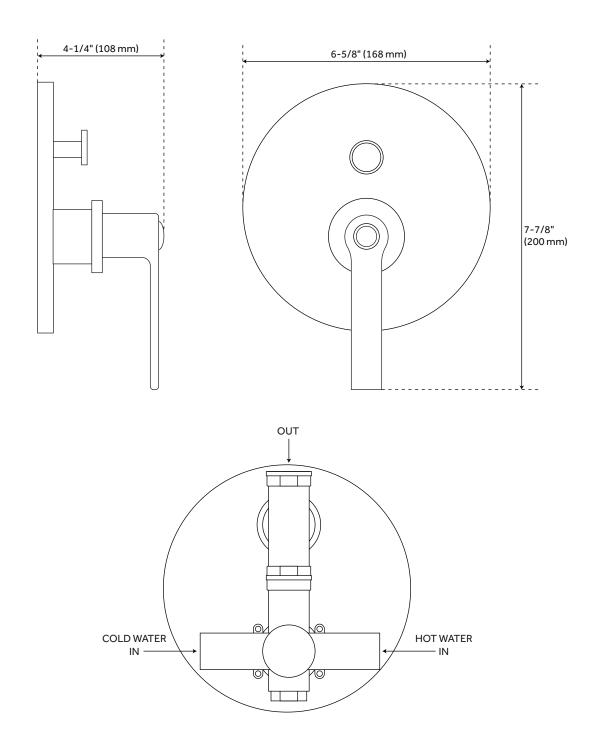

# COOPER PRESSURE BALANCE SHOWER VALVE WITH DIVERTER

SKU: 942309

All dimensions and specifications are nominal and may vary. Use actual products for accuracy in critical situations.

#### **FEATURES**

Features: Hand Shower Included

Design: Modern

Base Plate Height: 6-5/8" Assembly Required: Yes

Shape: Round Handle Type: Lever Base Plate Width: 6-5/8"

Shower Head Installation Type: Wall

Diverter Included: Yes **Diverter Outlets: 2** 

Shower Head Flow Rate: 1.8 gpm (6.8 L/min) @ 80 psi

REVISED 3/29/2023