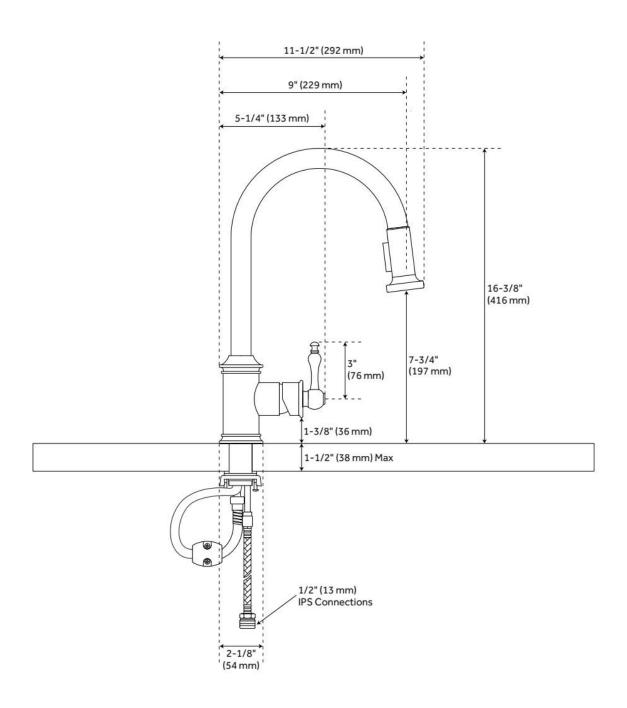

## **FEATURES**

Material: Metal construction for strength and durability

Faucet Centers: Single-Hole Installation Type: Single-Hole

Flow Rate: 1.8 gpm (6.8 L/min) @ 60 psi

Spray Type: Stream, Full Cartridge Type: Ceramic Disc

**Swivel Spout: Yes** 

ASME A112.18.1/CSA B125.1, NSF/ANSI 372, NSF/ANSI 61, NSF/ANSI/CAN 61, NSF/ANSI/CAN 61-9:Q≤1, CEC Listed, Massachusetts Accepted, LISTED ID: SH349716\*