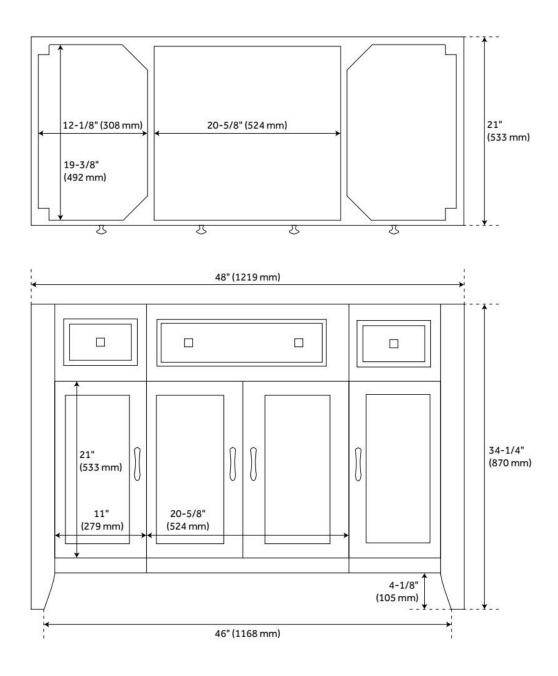

## **ADDITIONAL FEATURES**

- Includes a matching backsplash and a white porcelain sink.
- Granite is A-grade. Polished Carrara Marble is sourced from Italy.
- Each stone top is carved from a single piece of stone and will feature natural variations.
- See Installation Instructions for directions to attach the vanity top and sink.
- All dimensions are (± 1/2").