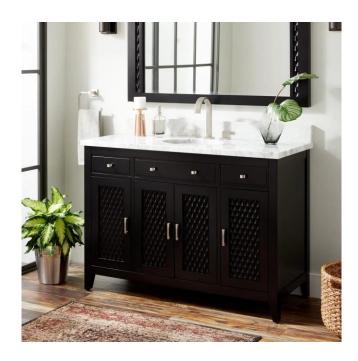

## 48" THORTON MAHOGANY VANITY FOR UNDERMOUNT SINK - BLACK

SKU: 943020-UM

Code: SH463963, SH463964, SH463965, SH463960, SH463966, SH463961

## **FEATURES**

Material: Mahogany Number of Doors: 4 Number of Drawers: 3 Dovetail Drawers: Yes

Hardware Finish: Brushed Nickel

Built-In Adjusters: Yes

## **ADDITIONAL FEATURES**

- Includes a matching backsplash and a white porcelain sink.
- Granite is A-grade. Polished Carrara Marble is sourced from Italy.
- Each stone top is carved from a single piece of stone and will feature natural variations.
- See Installation Instructions for directions to attach the vanity top and sink.
- All dimensions are (± 1/2").