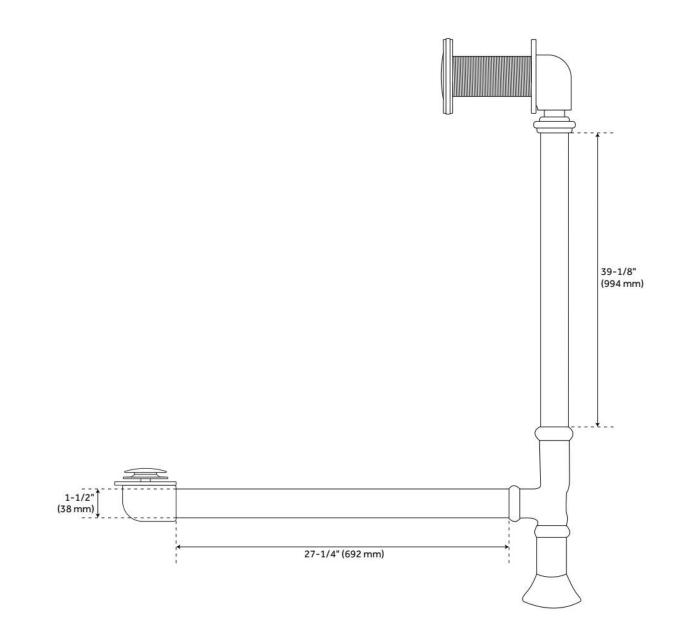

## **ADDITIONAL FEATURES**

- Product is a Signature Hardware exclusive design.
- Overflow does not have the ability to be sealed.
- Can be used on double wall tubs.
- Made from solid brass materials.
- 4-1/4" thread length dimensions: 27-1/4" L drain pipe, 39-1/8" H overflow pipe. Accommodates tub walls up to 3-3/4" thick at overflow.
- 1-1/2" tubing fits most new plumbing. Hook up to 1-1/2" ABS PVC & Copper pipe.
- Pipes may be cut to size at installation.
- Will fit antique and modern clawfoot tubs, as well as freestanding tubs.