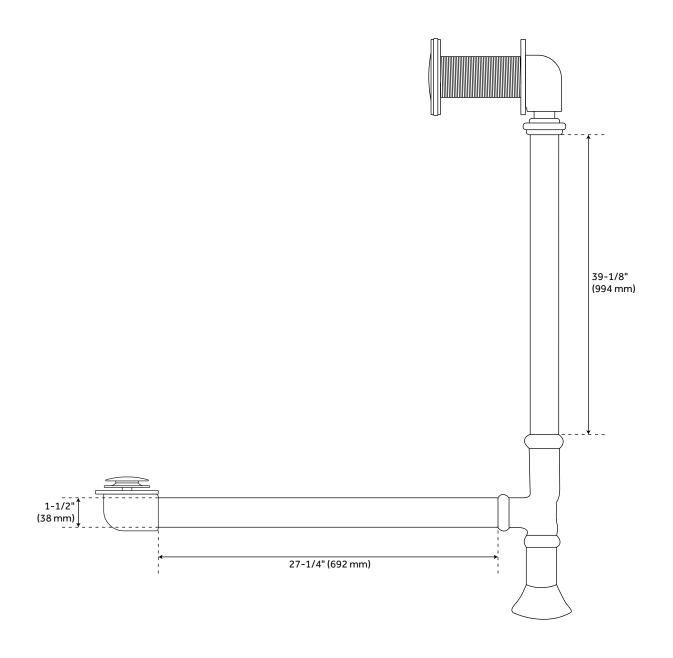

- Product is a Signature Hardware exclusive design.
- Overflow does not have the ability to be sealed.
- Can be used on double wall tubs.
- Made from solid brass materials.
- 1-5/16" Thread length dimensions: 27-1/4" L drain pipe, 39-1/8" H overflow pipe. Accommodates tub walls up to 7/8" thick at overflow.
- 2-3/8" thread length dimensions: 27-1/4" L drain pipe, 39-1/8" H overflow pipe. Accommodates tub walls up to 1-3/4" thick at overflow.
- 2-15/16" thread length dimensions: 27-1/4" L drain pipe, 39-1/8" H overflow pipe. Accommodates tub walls up to 2-1/2" thick at overflow.
- 3-11/16" thread length dimensions: 27-1/4" L drain pipe, 39-1/8" H overflow pipe. Accommodates tub walls up to 3-3/8" thick at overflow.
- 4-1/4" thread length dimensions: 27-1/4" L drain pipe, 39-1/8" H overflow pipe. Accommodates tub walls up to 3-3/4" thick at overflow.
- 1-1/2" tubing fits most new plumbing. Hook up to 1-1/2" ABS PVC & Copper pipe.
- Pipes may be cut to size at installation.
- Will fit antique and modern clawfoot tubs, as well as freestanding tubs.