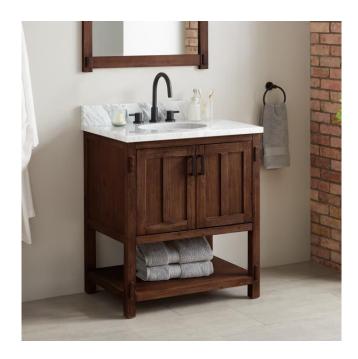

## 30" MORRIS CONSOLE VANITY FOR UNDERMOUNT SINK

SKU: 944302

Code: SH459536, SH459535, SH459533, SH459534, SH456791, SH456790, SH441657

## 30" MORRIS CONSOLE VANITY FOR UNDERMOUNT SINK

SKU: 944302

Code: SH459536, SH459535, SH459533, SH459534, SH456791, SH456790, SH441657

**REVISED 8/5/2024**