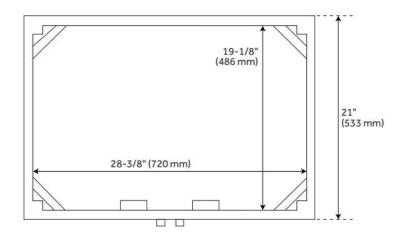

## **ADDITIONAL FEATURES**

- Includes a matching backsplash and a white porcelain sink.
- Granite is A-grade. Polished Carrara Marble is sourced from Italy.
- Each stone top is carved from a single piece of stone and will feature natural variations.
- See installation Instructions for directions to attach the vanity top and sink.
- All dimensions are (± 1/2").
- Wood finish samples available.