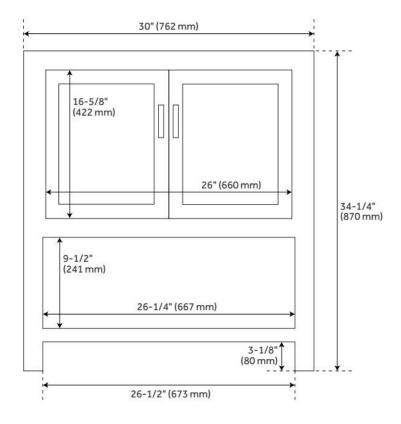

## **FEATURES**

Material: Wood

Product Finish: Rustic Brown

Number of Doors: 2 Dovetail Drawers: Yes

Hardware Finish: Rustic Metal

Built-In Adjusters: Yes

LISTED ID: 506895