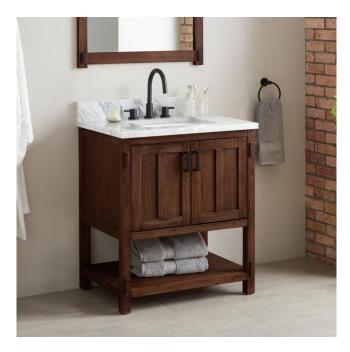

# 30" MORRIS CONSOLE VANITY FOR RECTANGULAR UNDERMOUNT SINK

### FEATURES

Material: Wood Product Finish: Rustic Brown Number of Doors: 2 Dovetail Drawers: Yes Hardware Finish: Rustic Metal Built-In Adjusters: Yes

LISTED ID: 506897

## **ADDITIONAL FEATURES**

- Granite is A-grade. Polished Carrara Marble is sourced from Italy.
- Each stone top is carved from a single piece of stone and will feature natural variations.
- Includes a matching backsplash and a white porcelain sink.
- See installation Instructions for directions to attach the vanity top and sink.
- All dimensions are (± 1/2").
- Wood finish samples available.