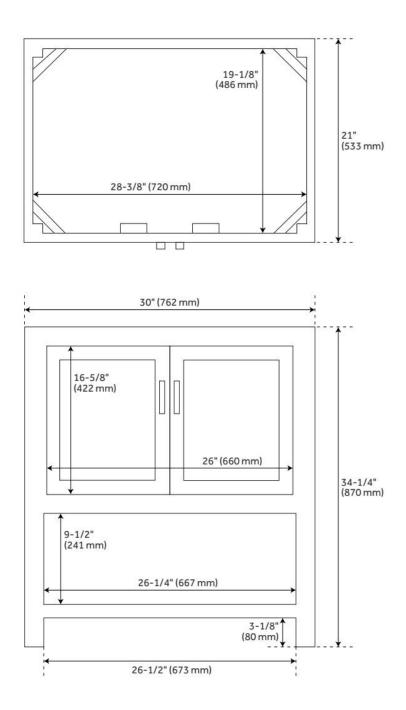

## **ADDITIONAL FEATURES**

- Granite is A-grade. Polished Carrara Marble is sourced from Italy.
- Each stone top is carved from a single piece of stone and will feature natural variations.
- Includes a matching backsplash and a white porcelain sink.
- See installation Instructions for directions to attach the vanity top and sink.
- All dimensions are (± 1/2").
- Wood finish samples available.