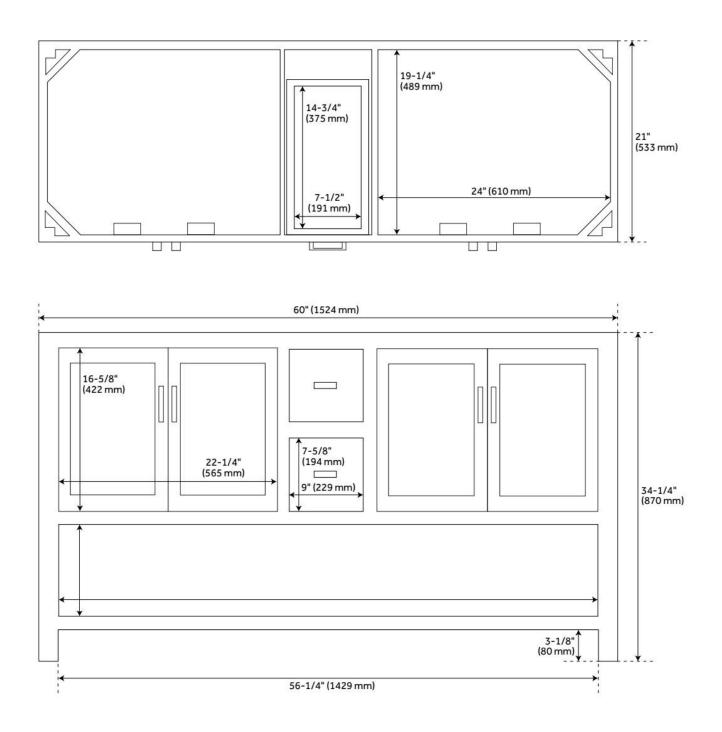

# 60" MORRIS CONSOLE DOUBLE VANITY FOR UNDERMOUNT SINKS

### FEATURES

Material: Wood Product Finish: Rustic Brown Number of Doors: 4 Number of Drawers: 2 Dovetail Drawers: Yes Hardware Finish: Rustic Metal Built-In Adjusters: Yes

LISTED ID: 506895