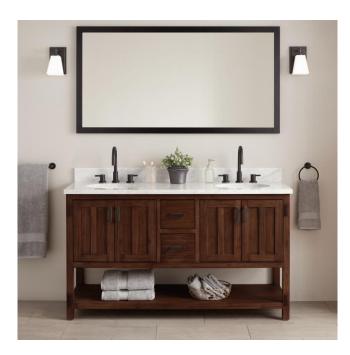

# 60" MORRIS CONSOLE DOUBLE VANITY FOR UNDERMOUNT SINKS

### FEATURES

Material: Wood Product Finish: Rustic Brown Number of Doors: 4 Number of Drawers: 2 Dovetail Drawers: Yes Hardware Finish: Rustic Metal Built-In Adjusters: Yes

LISTED ID: 506895

## **ADDITIONAL FEATURES**

- Granite is A-grade. Polished Carrara Marble is sourced from Italy.
- Each stone top is carved from a single piece of stone and will feature natural variations.
- Includes a matching backsplash and a white porcelain sink.
- See installation Instructions for directions to attach the vanity top and sink.
- Wood finish samples available.