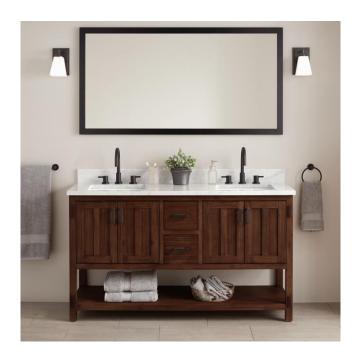

## 60" MORRIS CONSOLE DOUBLE VANITY FOR RECTANGULAR UNDERMOUNT SINKS

SKU: 944315

Code: SH459679, SH458560, SH458561, SH458558, SH458559, SH458556, SH458557, SH457026, SH457025, SH457024, SH457023, SH453720,

## **FEATURES**

Material: Wood

Product Finish: Rustic Brown

Number of Doors: 4 Number of Drawers: 2 Dovetail Drawers: Yes

Hardware Finish: Rustic Metal

Built-In Adjusters: Yes

LISTED ID: 506894

## **ADDITIONAL FEATURES**

- Granite is A-grade. Polished Carrara Marble is sourced from Italy.
- Each stone top is carved from a single piece of stone and will feature natural variations.
- Includes a matching backsplash and a white porcelain sinks.
- See installation Instructions for directions to attach the vanity top and sink.
- Wood finish samples available.