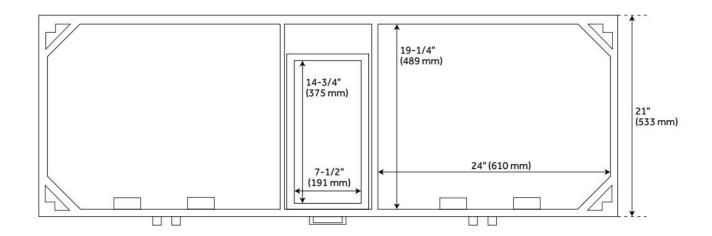

## 60" MORRIS CONSOLE DOUBLE VANITY FOR RECTANGULAR UNDERMOUNT SINKS

SKU: 944315

Code: SH459679, SH458560, SH458561, SH458558, SH458559, SH458556, SH458557, SH457026, SH457025, SH457024, SH457023, SH453720,

## **FEATURES**

Material: Wood

Product Finish: Rustic Brown

Number of Doors: 4 Number of Drawers: 2 Dovetail Drawers: Yes

Hardware Finish: Rustic Metal

Built-In Adjusters: Yes

LISTED ID: 506894