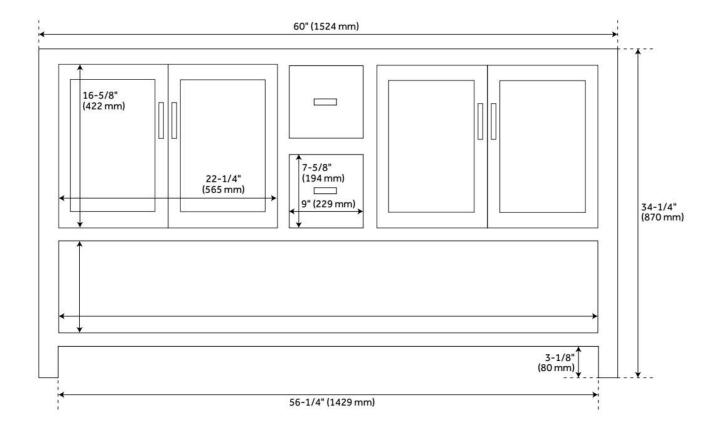

## 60" MORRIS CONSOLE DOUBLE VANITY FOR RECTANGULAR UNDERMOUNT SINKS

SKU: 944315

Code: SH459679, SH458560, SH458561, SH458558, SH458559, SH458556, SH458557, SH457026, SH457025, SH457024, SH457023, SH453720,

## **FEATURES**

Material: Wood

Product Finish: Rustic Brown

Number of Doors: 4 Number of Drawers: 2 Dovetail Drawers: Yes

Hardware Finish: Rustic Metal

Built-In Adjusters: Yes

LISTED ID: 506894