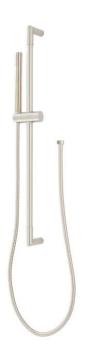

### PALMER SLIDE BAR AND TUBULAR MODERN HAND SHOWER

SKU: 944327

Code: SH438561, SH438562, SH438563

### **FEATURES**

Installation Type: Wall Mount Features: Hand Shower Included

Design: Modern Material: Brass Length: 3-5/8" Width: 3" Height: 27"

Mounting Hardware Included: Yes

Assembly Required: No Centers: 25-3/4" Shape: Round

Installation Type: Wall Mount Slide Bar Length: 25-3/4"

Slide Bar Outside Diameter: 3/4" Hand Shower Hose Length: 60" Hand Shower Material: Brass Hand Shower Flow Rate: 2 gpm Water Supplies Included: No