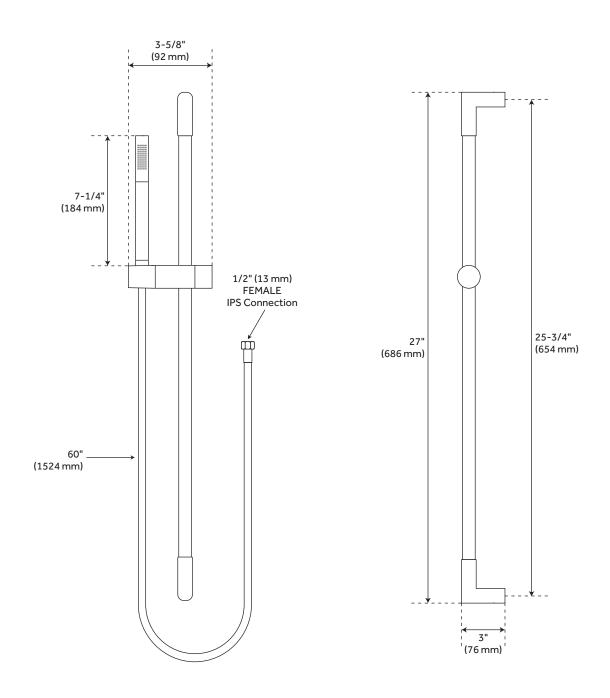

### **FEATURES**

Installation Type: Wall Mount Features: Hand Shower Included

Design: Modern Material: Brass Length: 3-5/8" Width: 3" Height: 27"

Mounting Hardware Included: Yes

Assembly Required: No Centers: 25-3/4" Shape: Round

Installation Type: Wall Mount Slide Bar Length: 25-3/4"

Slide Bar Outside Diameter: 3/4" Hand Shower Hose Length: 60" Hand Shower Material: Brass Hand Shower Flow Rate: 2 gpm Water Supplies Included: No

### **ADDITIONAL FEATURES**

- Hand shower holder height is adjustable.
- Hand Shower Spray Area: 1-1/4" L x 3/8" W.

REVISED 4/4/2023