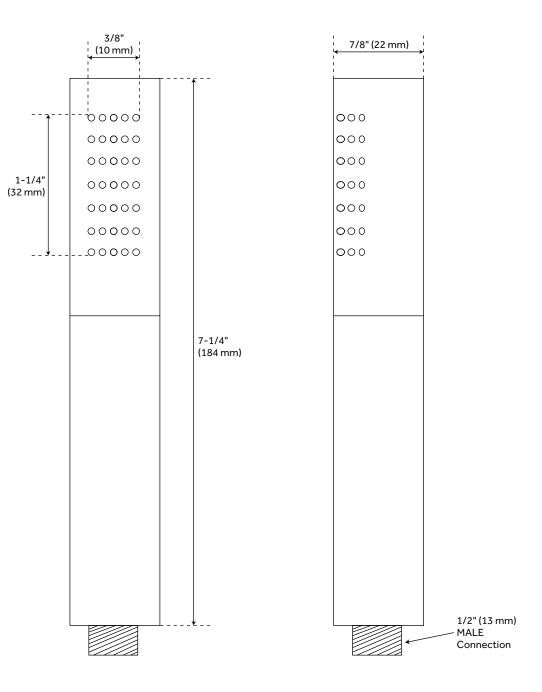

#### FEATURES

Features: Hand Shower Included Design: Modern Material: Brass Length: 7-1/4" Width: 7/8" Assembly Required: No Shape: Round Installation Type: Wall Mount IPS: 1/2" Hand Shower Material: Brass Hand Shower Flow Rate: 2 gpm

### **ADDITIONAL FEATURES**

- Hand shower only.
- Hose sold separately.
- Spray Area: 1-1/4" L x 3/8" W.