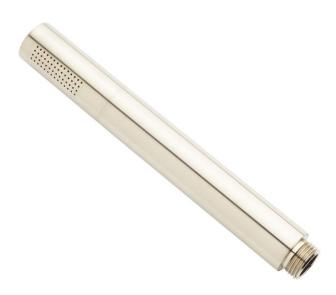

## TUBULAR MODERN HAND SHOWER

SKU: 944350 Code: SH440166, SH440167, SH440168

#### FEATURES

Features: Hand Shower Included Design: Modern Material: Brass Length: 7-1/4" Width: 7/8" Assembly Required: No Shape: Round Installation Type: Wall Mount IPS: 1/2" Hand Shower Material: Brass Hand Shower Flow Rate: 2 gpm