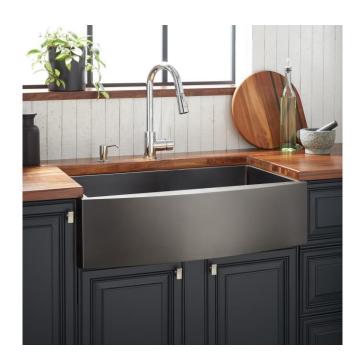

### 36" ATLAS STAINLESS STEEL FARMHOUSE SINK - CURVED APRON - GUNMETAL BLACK

SKU: 944661 Code: SH441091

#### **FEATURES**

Length: 36" Width: 21" Height: 9"

Number of Basins: 1

Sink Installation: Farmhouse Product Color: Gunmetal Black Faucet Centers: No Faucet Hole

Basin Length: 34" Basin Width: 17"

Fits Drain Hole Size: 3-1/2" Exterior Treatment: Smooth Interior Treatment: Smooth Metal Gauge/Thickness: 16 Gauge

Drain Included: Optional Faucet Included: No

Sink Material: Stainless Steel
Basin Configuration: Single
Apron Design: Curved
Water Depth to Rim: 8-5/8"
Apron Front Rim Thickness: 3"
Faucet Holes: No Faucet Hole