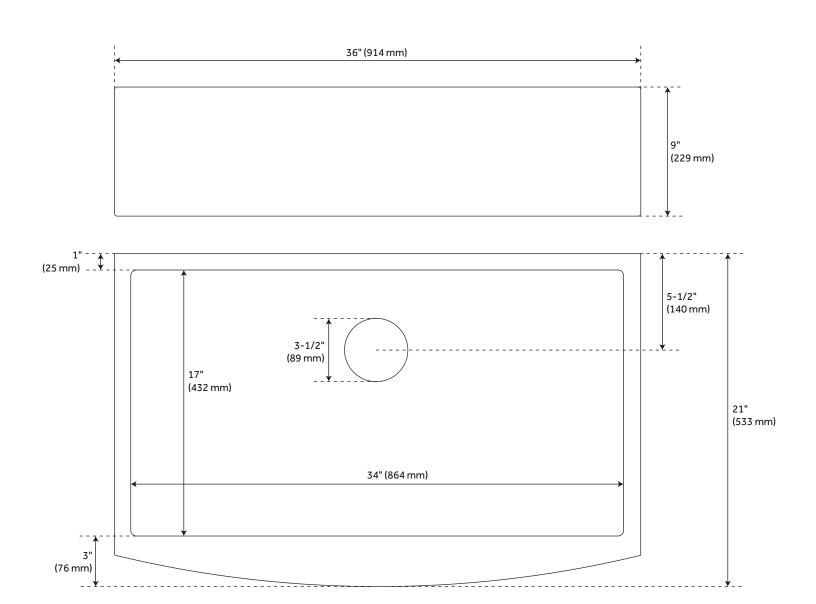

# 36" ATLAS STAINLESS STEEL FARMHOUSE SINK - CURVED APRON - GUNMETAL BLACK

SKU: 944661

All dimensions and specifications are nominal and may vary. Use actual products for accuracy in critical situations.

#### **FEATURES**

Length: 36" Width: 21" Height: 9"

Number of Basins: 1

Sink Installation: Farmhouse Product Color: Gunmetal Black Faucet Centers: No Faucet Hole

Basin Length: 34" Basin Width: 17"

Fits Drain Hole Size: 3-1/2" Exterior Treatment: Smooth Interior Treatment: Smooth Metal Gauge/Thickness: 16 Gauge

Drain Included: Optional Faucet Included: No

Sink Material: Stainless Steel
Basin Configuration: Single
Apron Design: Curved
Water Depth to Rim: 8-5/8"
Apron Front Rim Thickness: 3"
Faucet Holes: No Faucet Hole