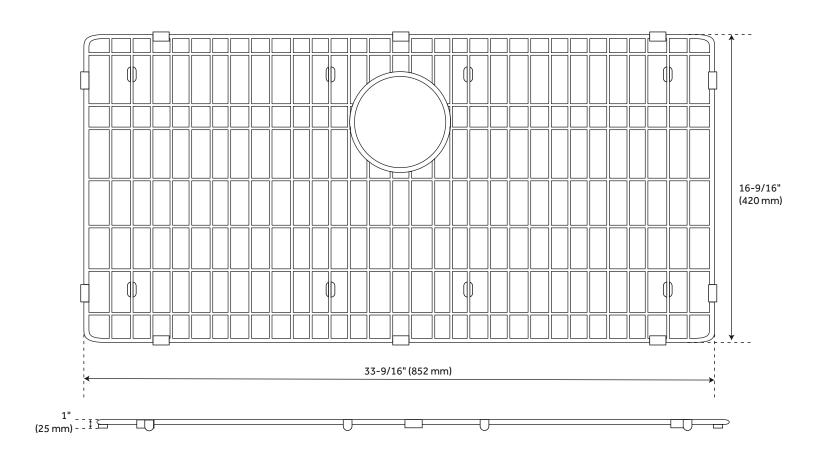

### ATLAS SINGLE BOWL SINK GRID

SKU: 944661

All dimensions and specifications are nominal and may vary. Use actual products for accuracy in critical situations.