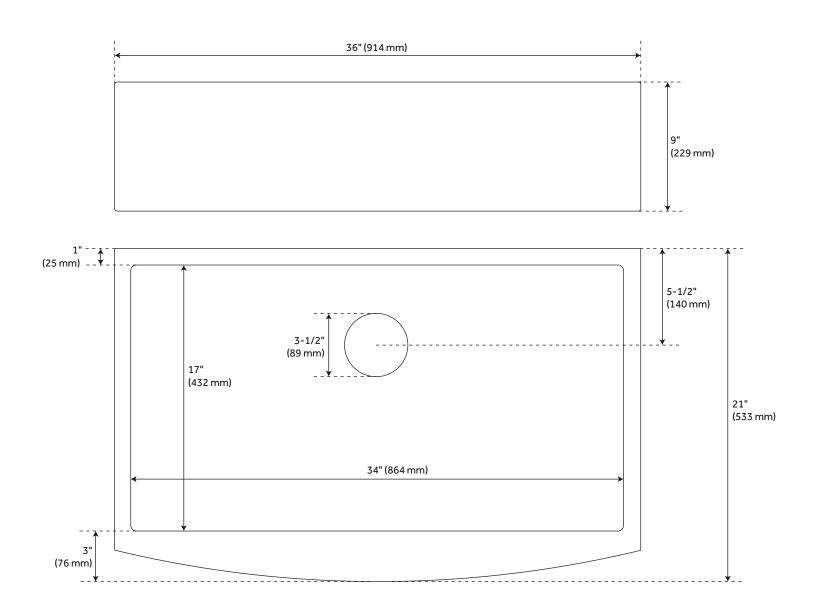

# 36" ATLAS STAINLESS STEEL FARMHOUSE SINK - CURVED APRON - BRONZE

SKU: 944664

All dimensions and specifications are nominal and may vary. Use actual products for accuracy in critical situations.

#### **FEATURES**

Length: 36" Width: 21" Height: 9"

Number of Basins: 1

Sink Installation: Farmhouse Product Color: Bronze

Faucet Centers: No Faucet Hole

Basin Length: 34" Basin Width: 17"

Fits Drain Hole Size: 3-1/2" Exterior Treatment: Smooth Interior Treatment: Smooth Metal Gauge/Thickness: 16 Gauge