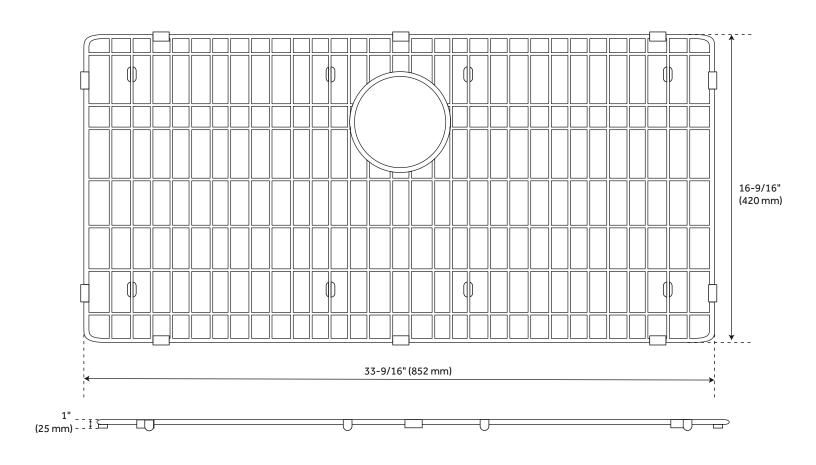

### ATLAS SINGLE BOWL SINK GRID

SKU: 944664

All dimensions and specifications are nominal and may vary. Use actual products for accuracy in critical situations.