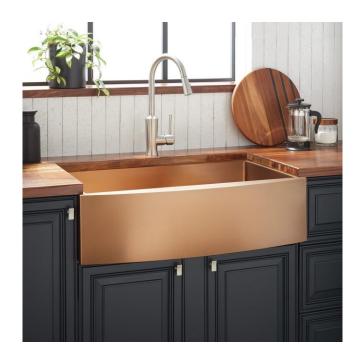

### 36" ATLAS STAINLESS STEEL FARMHOUSE SINK - CURVED APRON - BRONZE

SKU: 944664 Code: SH441094

#### **FEATURES**

Length: 36" Width: 21" Height: 9"

Number of Basins: 1

Sink Installation: Farmhouse Product Color: Bronze

Faucet Centers: No Faucet Hole

Basin Length: 34" Basin Width: 17"

Fits Drain Hole Size: 3-1/2" Exterior Treatment: Smooth Interior Treatment: Smooth Metal Gauge/Thickness: 16 Gauge

Drain Included: Optional Faucet Included: No

Sink Material: Stainless Steel Basin Configuration: Single Apron Design: Curved Water Depth to Rim: 8-5/8" Apron Front Rim Thickness: 3" Faucet Holes: No Faucet Hole