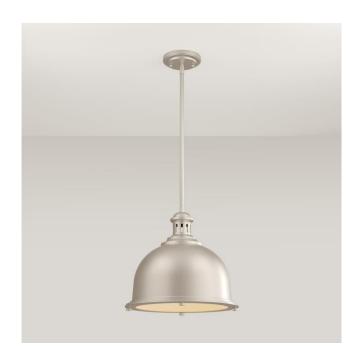

### CHISUM DOME PENDANT LIGHT - SINGLE LIGHT

SKU: 944684 Code: PHPL5081

#### **FEATURES**

Installation Type: Ceiling Mount

Design: Modern Material: Steel Width: 13" Height: 12-1/4"

Base Plate Length: 7/8" Base Plate Diameter: 4-3/4" Mounting Hardware Included: Yes

Shade Material: Steel Number of Bulbs: 1 Base Plate Depth: 7/8"

Location Type: Suitable for Dry Locations

Bulbs Included: No Bulb Type: Medium E-26 Wattage per Bulb: 100

Downrod/Chain Length: (1) 6" and (4) 12"

Remote Included: No

UL 1598 / CSA C22.2 No 250.0