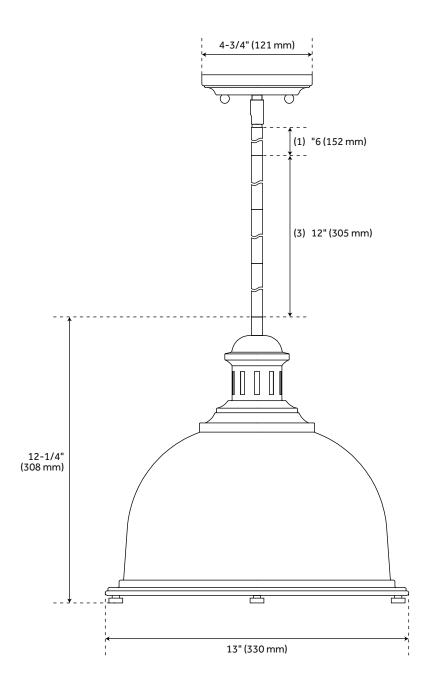

#### **FEATURES**

Installation Type: Ceiling Mount

Design: Modern Material: Steel Width: 13" Height: 12-1/4"

Base Plate Length: 7/8" Base Plate Diameter: 4-3/4" Mounting Hardware Included: Yes

Shade Material: Steel Number of Bulbs: 1 Base Plate Depth: 7/8"

Location Type: Suitable for Dry Locations

Bulbs Included: No Bulb Type: Medium E-26 Wattage per Bulb: 100

Downrod/Chain Length: (1) 6" and (4) 12"

Remote Included: No

UL 1598 / CSA C22.2 No 250.0

### **ADDITIONAL FEATURES**

- Hardwired.
- Maximum hanging height of 55-3/8".
- Includes 15' of wire.
- Can be mounted on a sloped ceiling at up to a 90 degree angle.

REVISED 3/21/2023