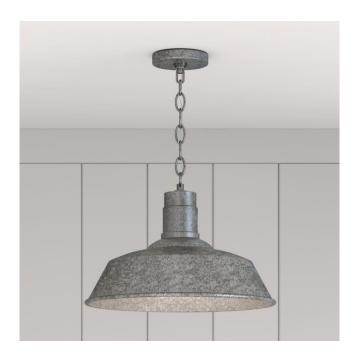

### WETHERBURN OUTDOOR PENDANT - SINGLE LIGHT

SKU: 944715

Code: SHEL5502, PHEL5502

#### **FEATURES**

Installation Type: Ceiling Mount

Design: Industrial Material: Aluminum Length: 14-1/8" Width: 14-1/8" Height: 9-7/8"

Base Plate Diameter: 5"

Mounting Hardware Included: Yes

Shade Finish: Aluminum Number of Bulbs: 1

Location Type: Suitable for Damp Locations

Bulbs Included: No Bulb Type: Medium E-26 Wattage per Bulb: 100 Remote Included: No

UL 1598 / CSA C22.2 No 250.0