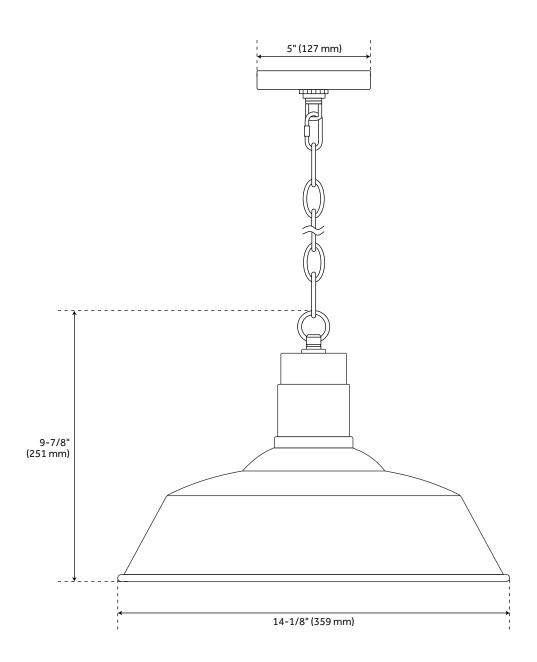

#### **FEATURES**

Installation Type: Ceiling Mount

Design: Industrial Material: Aluminum Length: 14-1/8" Width: 14-1/8" Height: 9-7/8"

Base Plate Diameter: 5"

Mounting Hardware Included: Yes

Shade Finish: Aluminum Number of Bulbs: 1

# WETHERBURN OUTDOOR PENDANT - SINGLE LIGHT

SKU: 944715 SHEL5502

All dimensions and specifications are nominal and may vary. Use actual products for accuracy in critical situations.