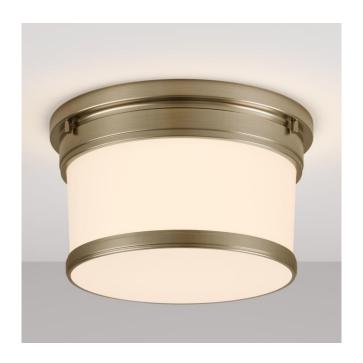

## 9" SUMMERLAKE FLUSH-MOUNT CEILING LIGHT -SINGLE LIGHT - OPAL SHADE

SKU: 944727

Code: SHFL4031, PHFL4031

## **FEATURES**

Installation Type: Ceiling Mount

Design: Industrial Material: Steel/Glass

Width: 9-1/2" Height: 5-3/8"

Mounting Hardware Included: Yes

Shade Finish: Opal White Shade Material: Glass Number of Bulbs: 1

Location Type: Suitable for Damp Locations

**Bulbs Included: No** Bulb Type: Medium E-26 Wattage per Bulb: 100 Remote Included: No

UL 1598 / CSA C22.2 No 250.0