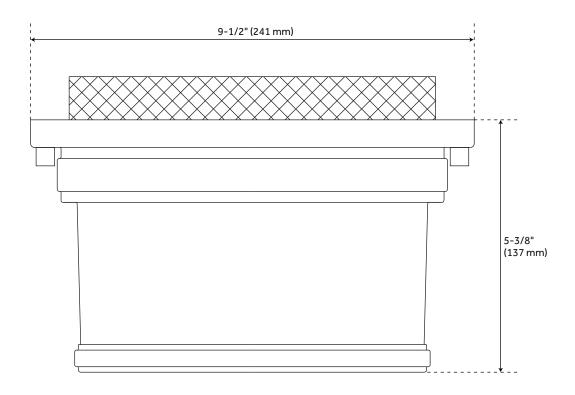

## **FEATURES**

Installation Type: Ceiling Mount

Design: Industrial Material: Steel/Glass

Width: 9-1/2" Height: 5-3/8"

Mounting Hardware Included: Yes

Shade Finish: Opal White Shade Material: Glass Number of Bulbs: 1