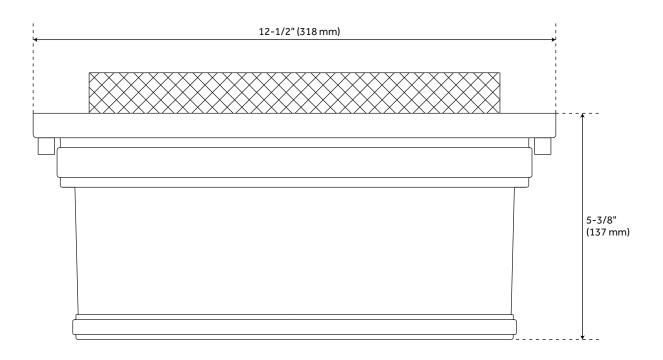

## **FEATURES**

Installation Type: Ceiling Mount

Design: Industrial Material: Steel/Glass Width: 12-1/2" Height: 5-3/8"

Mounting Hardware Included: Yes

Shade Finish: Opal White Shade Material: Glass Number of Bulbs: 2

## 12" SUMMERLAKE 2-LIGHT FLUSH-MOUNT CEILING LIGHT - OPAL SHADE

SKU: 944728 SHFL4032

All dimensions and specifications are nominal and may vary. Use actual products for accuracy in critical situations.