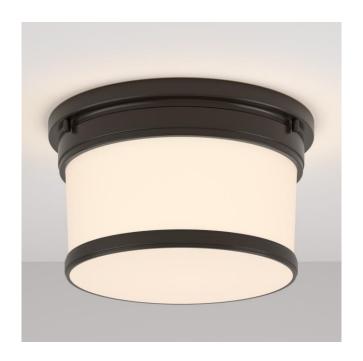

## 12" SUMMERLAKE 2-LIGHT FLUSH-MOUNT CEILING **LIGHT - OPAL SHADE**

SKU: 944728

Code: SHFL4032, PHFL4032

## **FEATURES**

Installation Type: Ceiling Mount

Design: Industrial Material: Steel/Glass Width: 12-1/2" Height: 5-3/8"

Mounting Hardware Included: Yes

Shade Finish: Opal White Shade Material: Glass Number of Bulbs: 2