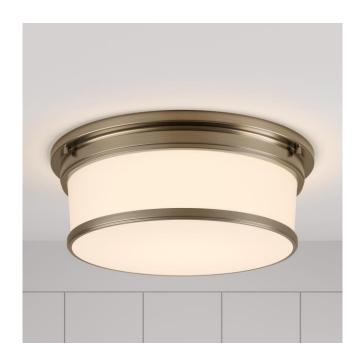

## 15" SUMMERLAKE 3-LIGHT FLUSH MOUNT CEILING **LIGHT - OPAL SHADE**

SKU: 944729

Code: SHFL4033, PHFL4033

## **FEATURES**

Installation Type: Ceiling Mount

Design: Industrial Material: Steel/Glass Width: 15-1/2" Height: 5-3/8"

Mounting Hardware Included: Yes

Shade Finish: Opal White Shade Material: Glass Number of Bulbs: 3