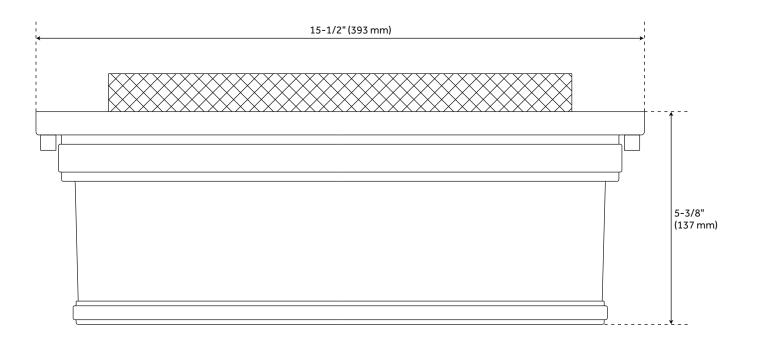

## **FEATURES**

Installation Type: Ceiling Mount

Design: Industrial Material: Steel/Glass Width: 15-1/2" Height: 5-3/8"

Mounting Hardware Included: Yes

Shade Finish: Opal White Shade Material: Glass Number of Bulbs: 3