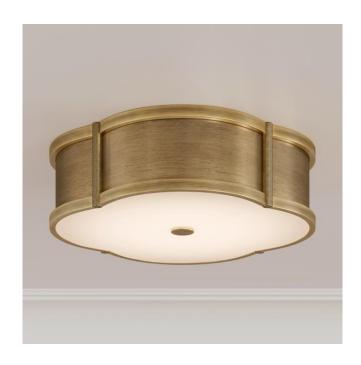

## JAVINS 3-LIGHT FLUSH-MOUNT CEILING LIGHT

SKU: 944731 Code: PHFL4133

## **FEATURES**

Installation Type: Ceiling Mount

Design: Traditional Material: Glass Width: 15-3/8" Height: 4-5/8"

Base Plate Diameter: 15-3/8" Mounting Hardware Included: Yes

Shade Material: Steel Number of Bulbs: 3