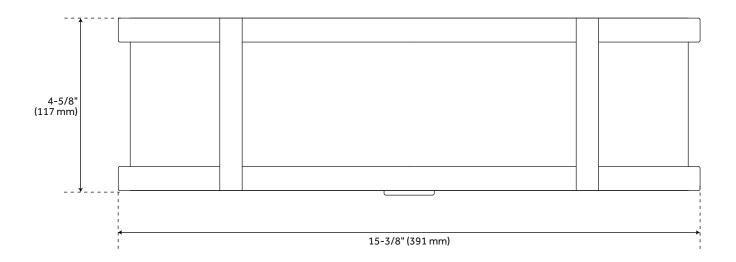

## **FEATURES**

Installation Type: Ceiling Mount

Design: Traditional Material: Glass Width: 15-3/8" Height: 4-5/8"

Base Plate Diameter: 15-3/8" Mounting Hardware Included: Yes

Shade Material: Steel Number of Bulbs: 3