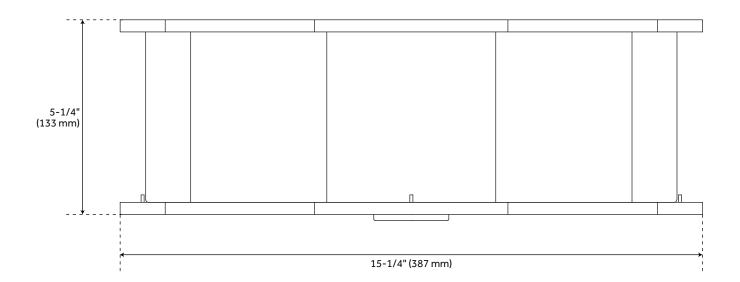

## **FEATURES**

Installation Type: Ceiling Mount

Design: Modern Material: Metal/Fabric

Width: 15-1/4" Height: 5-1/4" Depth: 15-1/4"

Base Plate Length: 15-1/4"
Mounting Hardware Included: Yes

Shade Finish: White Opal Number of Bulbs: 3 Base Plate Width: 15-1/4"

## INGRAM 3-LIGHT FLUSH-MOUNT CEILING LIGHT - AGED BRASS

SKU: 944732 PHFL4143

All dimensions and specifications are nominal and may vary. Use actual products for accuracy in critical situations.