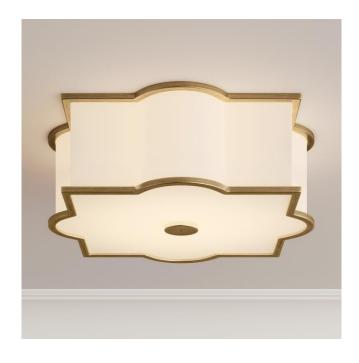

## INGRAM 3-LIGHT FLUSH MOUNT CEILING FIXTURE

SKU: 944732 Code: PHFL4143

## **FEATURES**

Installation Type: Ceiling Mount

Design: Modern Material: Metal/Fabric

Width: 15-1/4" Height: 5-1/4" Depth: 15-1/4"

Base Plate Length: 15-1/4"
Mounting Hardware Included: Yes

Shade Finish: White Opal Number of Bulbs: 3 Base Plate Width: 15-1/4"

Location Type: Suitable for Dry Locations

Bulbs Included: No Bulb Type: Medium E-26 Wattage per Bulb: 60 W Sloped Ceiling Compatible: No

Voltage: 120

UL 1598 / CSA C22.2 No 250.0