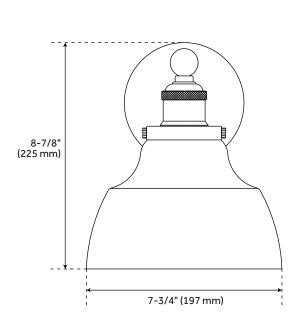

## **FEATURES**

Installation Type: Wall Mount

Design: Industrial Material: Glass Width: 7-3/4" Height: 8-7/8" Depth: 8-1/2"

Base Plate Diameter: 4-3/4" Mounting Hardware Included: Yes

Reversible Mounting: Yes Shade Finish: Clear Shade Material: Glass Number of Bulbs: 1 Base Plate Depth: 1/2"