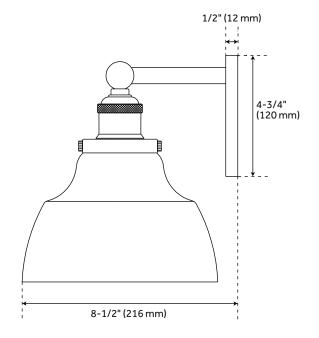

## **FEATURES**

Installation Type: Wall Mount

Design: Industrial Material: Glass Width: 7-3/4" Height: 8-7/8" Depth: 8-1/2"

Base Plate Diameter: 4-3/4" Mounting Hardware Included: Yes

Reversible Mounting: Yes Shade Finish: Clear Shade Material: Glass Number of Bulbs: 1 Base Plate Depth: 1/2"