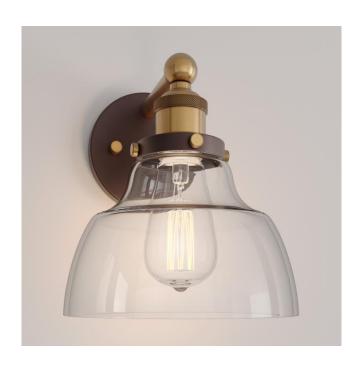

## MOORETOWN VANITY SCONCE - SINGLE LIGHT

SKU: 944734 Code: PHVL3071

UL 1598 / CSA C22.2 No 250.0

## **FEATURES**

Installation Type: Wall Mount

Design: Industrial Material: Glass Width: 7-3/4" Height: 8-7/8" Depth: 8-1/2"

Base Plate Diameter: 4-3/4" Mounting Hardware Included: Yes

Reversible Mounting: Yes Shade Finish: Clear Shade Material: Glass Number of Bulbs: 1 Base Plate Depth: 1/2"