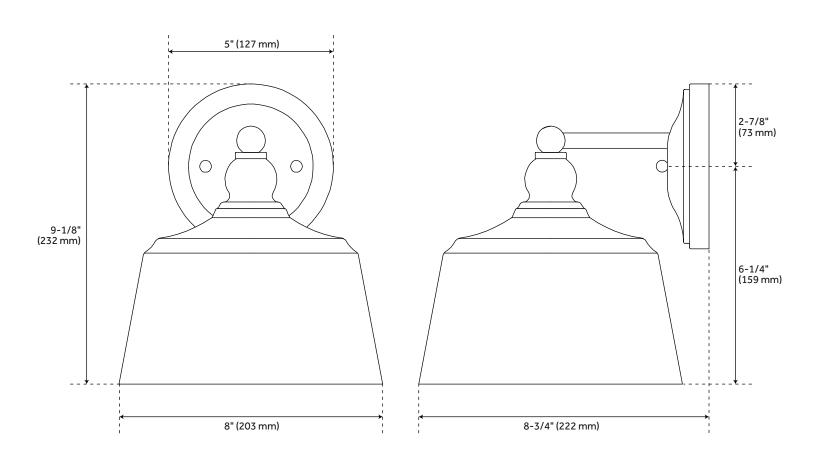

## **FEATURES**

Installation Type: Wall Mount

Design: Modern Material: Steel Width: 8" Height: 9-1/8" Depth: 8-3/4"

Base Plate Diameter: 5"

Mounting Hardware Included: Yes

Shade Finish: Clear Shade Material: Glass Number of Bulbs: 1 Base Plate Depth: 1-1/8"

## EASTLAND SINGLE LIGHT WALL SCONCE

SKU: 944742 PHWL3201

All dimensions and specifications are nominal and may vary. Use actual products for accuracy in critical situations.