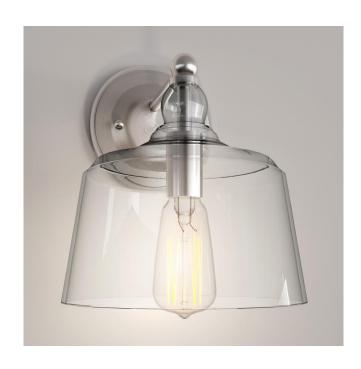

## EASTLAND WALL SCONCE - SINGLE LIGHT

SKU: 944742 Code: PHWL3201

UL 1598 / CSA C22.2 No 250.0

## **FEATURES**

Installation Type: Wall Mount

Design: Modern Material: Steel Width: 8" Height: 9-1/8" Depth: 8-3/4"

Base Plate Diameter: 5"

Mounting Hardware Included: Yes

Shade Finish: Clear Shade Material: Glass Number of Bulbs: 1 Base Plate Depth: 1-1/8"

Location Type: Suitable for Damp Locations

Bulbs Included: No Bulb Type: Medium E-26 Wattage per Bulb: 100 Extension: 8-3/4"

Voltage: 120