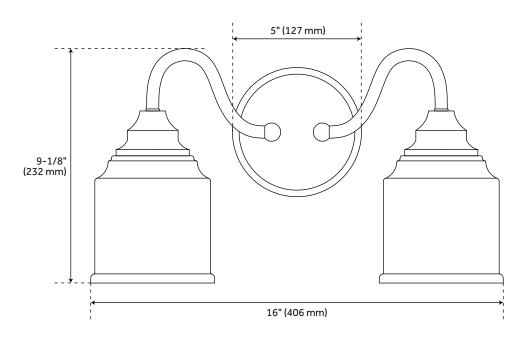

## **FEATURES**

Installation Type: Wall Mount

Design: Traditional Material: Steel Width: 16" Height: 9-1/8" Depth: 6-1/2"

Base Plate Length: 3/4"
Base Plate Diameter: 5"

Mounting Hardware Included: Yes

Reversible Mounting: Yes Shade Finish: Seedy Glass Shade Material: Glass Number of Bulbs: 2 Base Plate Depth: 3/4"