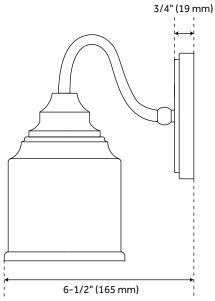

## **FEATURES**

Installation Type: Wall Mount

Design: Traditional Material: Steel Width: 16" Height: 9-1/8" Depth: 6-1/2"

Base Plate Length: 3/4"
Base Plate Diameter: 5"

Mounting Hardware Included: Yes

Reversible Mounting: Yes Shade Finish: Seedy Glass Shade Material: Glass Number of Bulbs: 2 Base Plate Depth: 3/4"