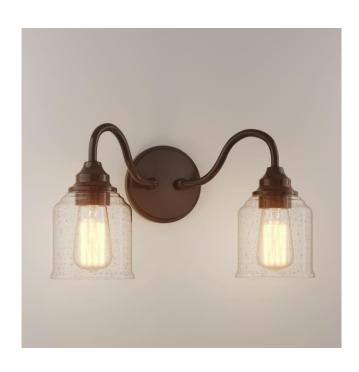

## **CENTERVILLE 2-LIGHT VANITY LIGHT**

SKU: 944745 Code: PHVL3052

UL 1598 / CSA C22.2 No 250.0

## **FEATURES**

Installation Type: Wall Mount

Design: Traditional Material: Steel Width: 16" Height: 9-1/8" Depth: 6-1/2"

Base Plate Length: 3/4"
Base Plate Diameter: 5"

Mounting Hardware Included: Yes

Reversible Mounting: Yes Shade Finish: Seedy Glass Shade Material: Glass Number of Bulbs: 2 Base Plate Depth: 3/4"