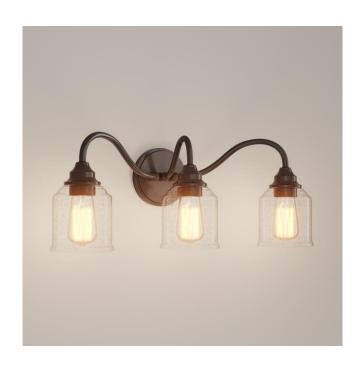

## **CENTERVILLE 3-LIGHT VANITY LIGHT**

SKU: 944751 Code: PHVL3053

UL 1598 / CSA C22.2 No 250.0

## **FEATURES**

Installation Type: Wall Mount

Design: Traditional Material: Steel Width: 24" Height: 9-1/8" Depth: 6-1/2"

Base Plate Length: 3/4"
Base Plate Diameter: 5"

Mounting Hardware Included: Yes

Reversible Mounting: Yes Shade Finish: Clear Shade Material: Glass Number of Bulbs: 3 Base Plate Depth: 3/4"