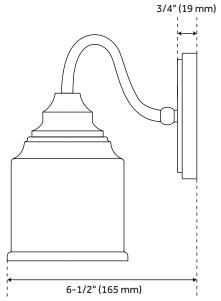

## **FEATURES**

Installation Type: Wall Mount

Design: Traditional Material: Steel Width: 24" Height: 9-1/8" Depth: 6-1/2"

Base Plate Length: 3/4"
Base Plate Diameter: 5"

Mounting Hardware Included: Yes

Reversible Mounting: Yes Shade Finish: Clear Shade Material: Glass Number of Bulbs: 3 Base Plate Depth: 3/4"