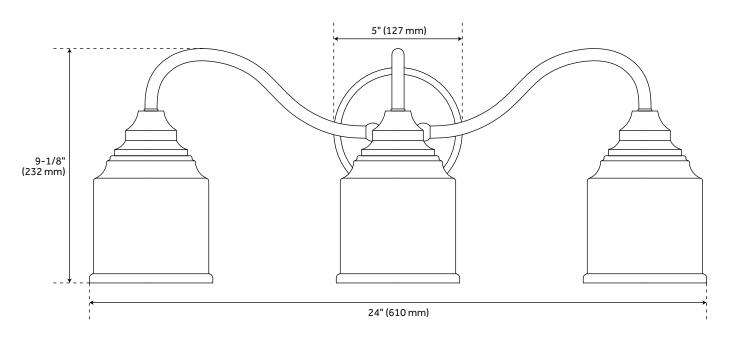

## **FEATURES**

Installation Type: Wall Mount

Design: Traditional Material: Steel Width: 24" Height: 9-1/8" Depth: 6-1/2"

Base Plate Length: 3/4"
Base Plate Diameter: 5"

Mounting Hardware Included: Yes

Reversible Mounting: Yes Shade Finish: Clear Shade Material: Glass Number of Bulbs: 3 Base Plate Depth: 3/4"