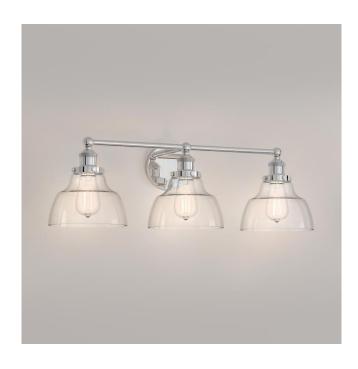

## **MOORETOWN 3-LIGHT VANITY LIGHT**

SKU: 944752 Code: PHVL3073

UL 1598 / CSA C22.2 No 250.0

## **FEATURES**

Installation Type: Wall Mount

Design: Industrial Material: Glass Width: 29-1/8" Height: 8-3/4" Depth: 8-1/2"

Base Plate Diameter: 4-3/4" Mounting Hardware Included: Yes

Reversible Mounting: Yes Shade Finish: Clear Shade Material: Glass Number of Bulbs: 3 Base Plate Depth: 1/2"