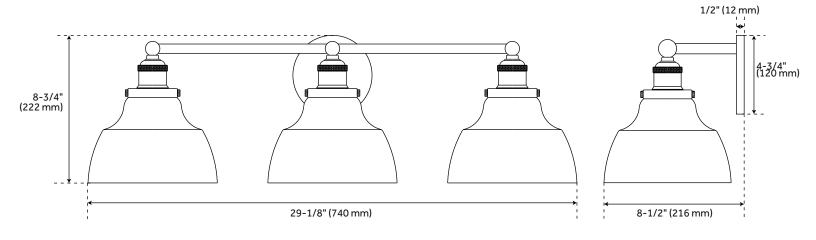

## **FEATURES**

Installation Type: Wall Mount

Design: Industrial Material: Glass Width: 29-1/8" Height: 8-3/4" Depth: 8-1/2"

Base Plate Diameter: 4-3/4" Mounting Hardware Included: Yes

Reversible Mounting: Yes Shade Finish: Clear Shade Material: Glass Number of Bulbs: 3 Base Plate Depth: 1/2"

Location Type: Suitable for Damp Locations

Bulbs Included: No Bulb Type: Medium E-26 Wattage per Bulb: 100 Extension: 8-1/2"

Voltage: 110