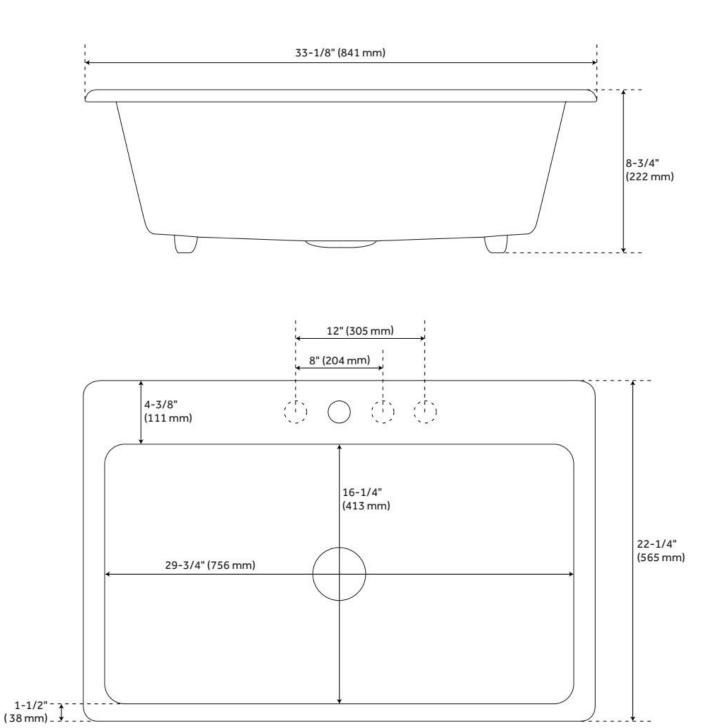

## 33" PALAZZO CAST IRON DROP-IN KITCHEN SINK - WHITE

SKU: 945905

Code: SH406266, SH406268

## **FEATURES**

Material: Cast Iron Product Finish: White Installation Type: Drop-In

Shape: Rectangle

Drain Placement: Center Fits Drain Hole Size: 3-1/2" Faucet Centers: Single-Hole

Overflow Hole: No

Mounting Hardware Included: No