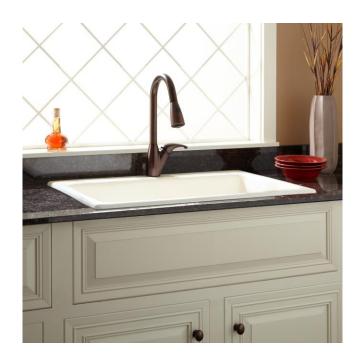

## 33" PALAZZO CAST IRON DROP-IN KITCHEN SINK -**BISCUIT**

SKU: 927983 Code: SH406265

## **FEATURES**

Length: 33-1/8" Width: 22-1/4" Height: 8-3/4"

Assembly Required: No Number of Basins: 1 Sink Installation: Drop-In **Product Color: Biscuit** Basin Length: 29-3/4" Basin Width: 16-1/4" Rim Thickness: 1-1/2" Fits Drain Hole Size: 3-1/2" Interior Treatment: Smooth

Drain Included: No Faucet Included: No Sink Material: Cast Iron Basin Configuration: Single Water Depth to Rim: 8-1/8"

REVISED 3/15/2023