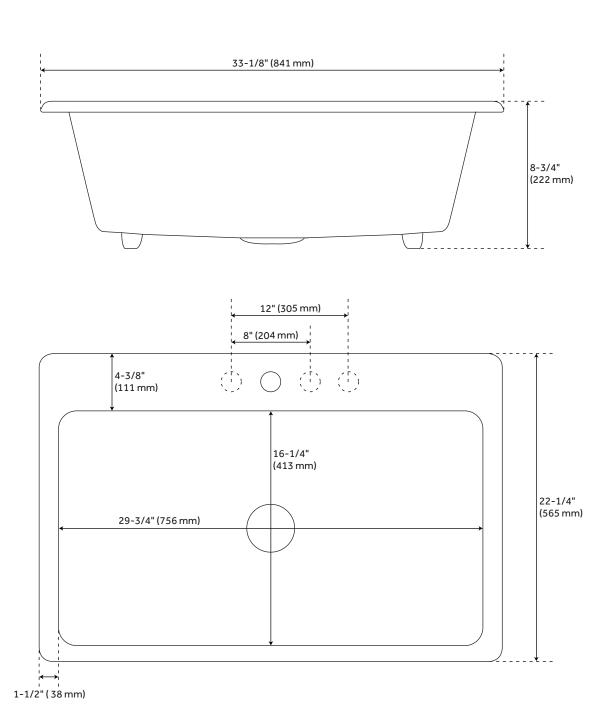

## **FEATURES**

Length: 33-1/8" Width: 22-1/4" Height: 8-3/4"

Assembly Required: No Number of Basins: 1 Sink Installation: Drop-In **Product Color: Biscuit** Basin Length: 29-3/4" Basin Width: 16-1/4" Rim Thickness: 1-1/2" Fits Drain Hole Size: 3-1/2" Interior Treatment: Smooth

Drain Included: No Faucet Included: No Sink Material: Cast Iron Basin Configuration: Single Water Depth to Rim: 8-1/8"

REVISED 3/15/2023