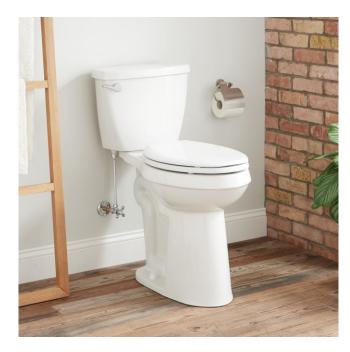

## BRADENTON ELONGATED TWO-PIECE TOILET - 21" BOWL HEIGHT - WHITE

SKU: 945956 Code: SH462383, SH443039

#### FEATURES

Product Finish: White Material: Porcelain Length: 17" Height: 34" Depth: 29" Rough In: 12" Bowl Shape: Elongated Bowl Height: 20-1/2" Gallons Per Flush: 1.28 (4.8 Lpf) Hardware Finish: Chrome

#### **ADDITIONAL FEATURES**

- Visible trapway.
- Standard seat features soft-close mechanism.
- <u>Compatible with the Brookdale Elongated Bidet Seat.</u>