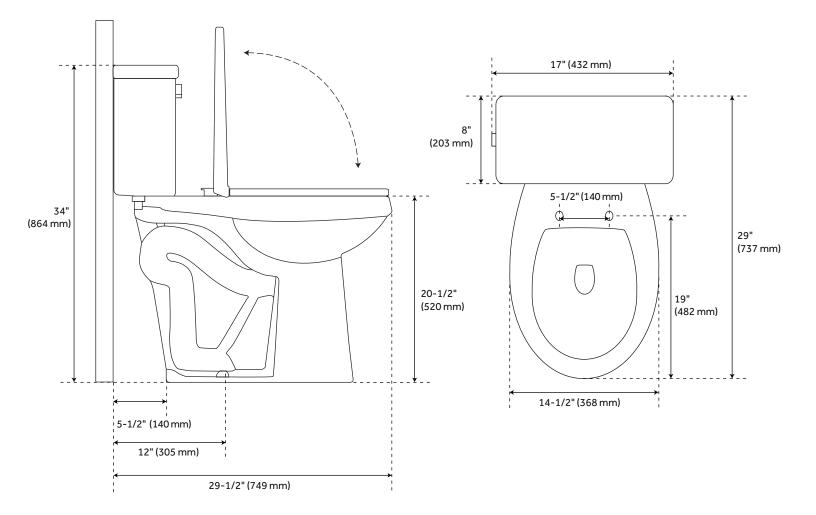

#### FEATURES

Product Finish: White Material: Porcelain Length: 17" Height: 34" Depth: 29" Rough In: 12" Bowl Shape: Elongated Bowl Height: 20-1/2" Gallons Per Flush: 1.28 (4.8 Lpf) Hardware Finish: Chrome

# BRADENTON ELONGATED TWO-PIECE TOILET -21" BOWL HEIGHT - WHITE

SKU: 945956

SHBD200, SHBD260, SH10200, SH10260, SHTSEC2000

All dimensions and specifications are nominal and may vary. Use actual products for accuracy in critical situations.