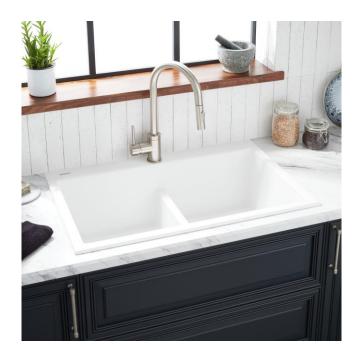

## 33" ALGREN DOUBLE-BOWL DROP-IN GRANITE COMPOSITE SINK - CLOUD WHITE

SKU: 945962 Code: SH441668

#### FEATURES

Length: 33" Width: 22" Height: 9-3/4" Number of Basins: 2 Sink Installation: Drop-In Product Color: White Faucet Centers: No Faucet Hole Basin Length: 14-1/2" Basin Width: 17-1/16" Rim Thickness: 1-3/8" Fits Drain Hole Size: 3-1/2" Drain Included: Optional Faucet Included: No Sink Material: Granite Basin Configuration: 50/50 Water Depth to Rim: 9" Faucet Holes: No Faucet Hole