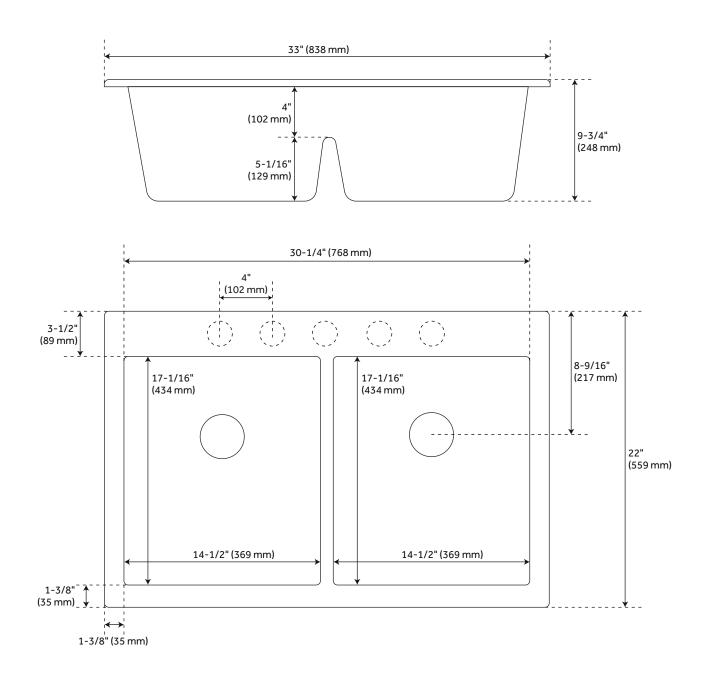

#### FEATURES

Length: 33" Width: 22" Height: 9-3/4" Number of Basins: 2 Sink Installation: Drop-In Product Color: White Faucet Centers: No Faucet Hole Basin Length: 14-1/2" Basin Width: 17-1/16" Rim Thickness: 1-3/8" Fits Drain Hole Size: 3-1/2" Drain Included: Optional Faucet Included: No Sink Material: Granite Basin Configuration: 50/50 Water Depth to Rim: 9" Faucet Holes: No Faucet Hole

#### **ADDITIONAL FEATURES**

- Faucet holes can be drilled on site. Pre-marked hole locations are on the underside of the sink rim for guidance, but faucet holes can be drilled for any faucet configuration necessary.
- See Installation Instructions for directions to drill faucet holes.
- Granite composite is 80% granite and 20% resin.
- It is recommended to have the sink at the job site before cutting cabinet or counter top.
- Made in Italy.