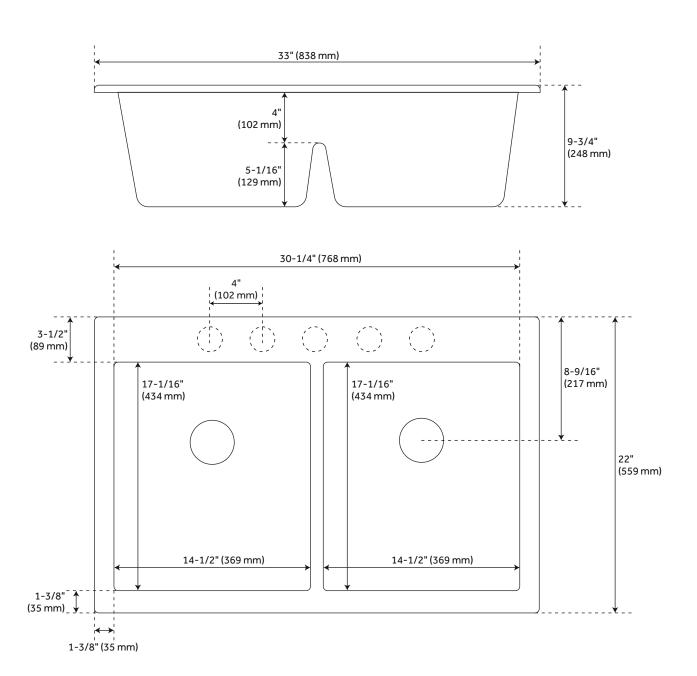

#### **FEATURES**

Length: 33"
Width: 22"
Height: 9-3/4"
Number of Basins: 2
Sink Installation: Drop-In
Product Color: Black

Faucet Centers: No Faucet Hole

Basin Length: 14-1/2"
Basin Width: 17-1/16"
Rim Thickness: 1-3/8"
Fits Drain Hole Size: 3-1/2"
Drain Included: Optional
Faucet Included: No
Sink Material: Granite
Basin Configuration: 50/50
Water Depth to Rim: 9"
Faucet Holes: No Faucet Hole