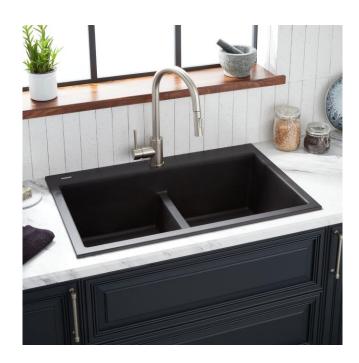

### 33" ALGREN DOUBLE-BOWL DROP-IN GRANITE COMPOSITE SINK - BLACK

SKU: 945964 Code: SH441670

#### **FEATURES**

Length: 33"
Width: 22"
Height: 9-3/4"
Number of Basins: 2
Sink Installation: Drop-In
Product Color: Black

Faucet Centers: No Faucet Hole

Basin Length: 14-1/2"
Basin Width: 17-1/16"
Rim Thickness: 1-3/8"
Fits Drain Hole Size: 3-1/2"
Drain Included: Optional
Faucet Included: No
Sink Material: Granite
Basin Configuration: 50/50
Water Depth to Rim: 9"
Faucet Holes: No Faucet Hole