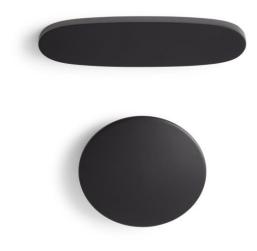

# **OVAL DRAIN & OVERFLOW TRIM KIT**

SKU: 944546

Code: SH440841, SH440843, SH440845, SH440846