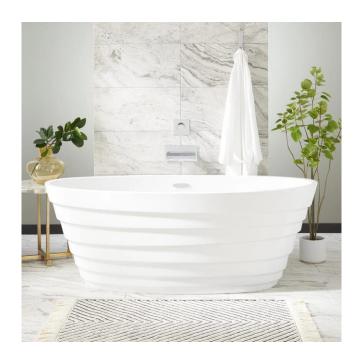

### 67" PRESCOT FREESTANDING ACRYLIC TUB - TRIM

SKU: 946106

Code: SH442087, SH442086, SH442085, SH442084, SH442083, SH442082, SH442081

#### **FEATURES**

Tub Material: Acrylic Product Finish: White

Shape: Oval

Tub Drain Placement: Center Drain Included: Optional Water Depth to Overflow: 14" Water Capacity (Gallons): 60

Built-In Adjusters: Yes

#### **ADDITIONAL FEATURES**

- All dimensions are (± 1/2").
- Trim kit includes: Pop-Up Drain with matching drain cover and overflow plate in your choice of color.
- Formed of two acrylic sheets, the air between acting as thermal insulator.