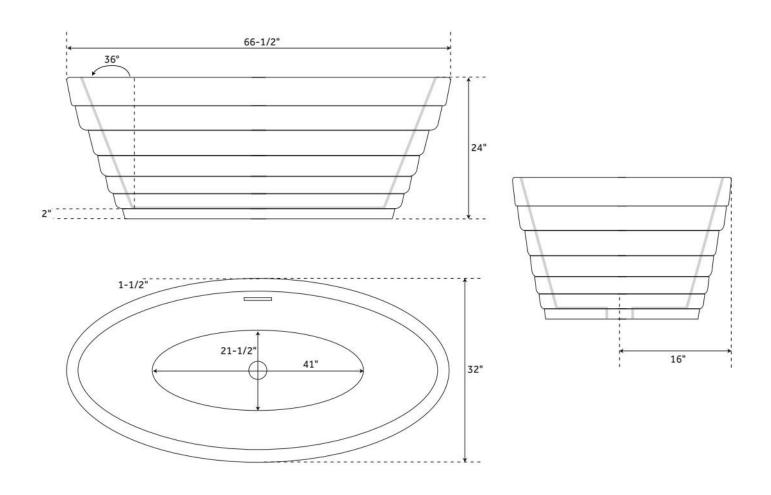

### 67" PRESCOT FREESTANDING ACRYLIC TUB - TRIM

SKU: 946106

Code: SH442087, SH442086, SH442085, SH442084, SH442083, SH442082, SH442081

#### **FEATURES**

Tub Material: Acrylic Product Finish: White

Shape: Oval

Tub Drain Placement: Center Drain Included: Optional Water Depth to Overflow: 14" Water Capacity (Gallons): 60

Built-In Adjusters: Yes

#### **ADDITIONAL FEATURES**

- All dimensions are (± 1/2").
- Trim kit includes: Pop-Up Drain with matching drain cover and overflow plate in your choice of color.
- Formed of two acrylic sheets, the air between acting as thermal insulator.